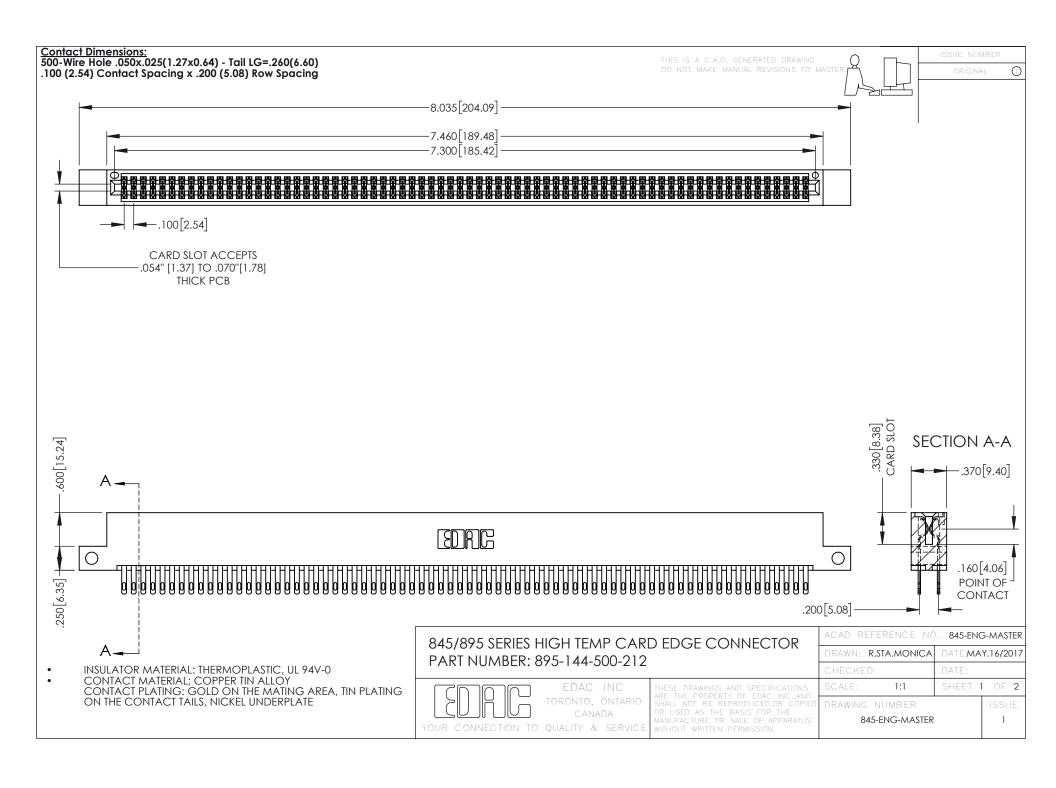

**Contact Code 558** Contact Code 559 Contact Code 560

- INSULATOR MATERIAL: THERMOPLASTIC POLYESTER, UL 94V-0 DAP MATERIAL AVAILABLE UPON REQUEST
- CONTACT MATERIAL; COPPER ALLOY

CONTACT PLATING: GOLD ON THE MATING AREA, TIN PLATING ON THE CONTACT TAILS, NICKEL UNDERPLATE

## 845/895 SERIES HIGH TEMP CARD EDGE CONNECTOR CONTACT CODE 555,556,558,559,560 DIMENSIONS

YOUR CONNECTION TO QUALITY & SERVICE

|   | ACAD REFERENCE NO. 845-ENG-MASTER |                  |
|---|-----------------------------------|------------------|
|   | DRAWN: R.STA.MONICA               | DATE:MAY.16/2017 |
|   | CHECKED:                          | DATE:            |
|   | SCALE: 1:1                        | SHEET 2 OF 2     |
| D | DRAWING NUMBER                    | ISSUE            |

845-ENG-MASTER