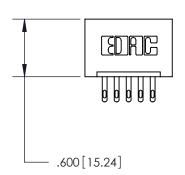

Card Slot Accepts .054 [1.37] to .070 [1.78] Thick P.C. Board

.330 [8.38] Card Slot .160 [4.07] Point of Contact

ACAD REFERENCE NO 846-ENG-MASTER

846-ENG-MASTER

1

.060 [1.52] .200 [5.08] .210 [5.33] .660 [16.76]