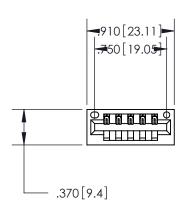

<u>Contact Dimensions:</u>
500-Wire Hole .050x.025 (1.27x0.64) - Tail LG. =.260 (6.60) .125 (3.18) Contact Spacing x .250 (6.35) Row Spacing

- INSULATOR MATERIAL: THERMOPLASTIC POLYESTER, UL 94V-0 CONTACT MATERIAL; COPPER, NICKEL, TIN ALLOY CA-725
- CONTACT PLATING: GOLD ON THE MATING AREA, TIN-LEAD ON THE CONTACT TAILS, NICKEL UNDERPLATE

| 0.47.0EDIE0.111011.TEV.ID.04.DD.ED.0E.00.111E0T.0.D |
|-----------------------------------------------------|
| 846 SERIES HIGH TEMP CARD EDGE CONNECTOR            |
| PART NUMBER: 896-005-500-101                        |
|                                                     |

Card Slot Accepts .054 [1.37] to .070 [1.78] Thick P.C. Board

.330 [8.38] Card Slot .160 [4.07] Point of Contact

ACAD REFERENCE NO 846-ENG-MASTER

846-ENG-MASTER

1

.060 [1.52] .200 [5.08] .210 [5.33] .660 [16.76]