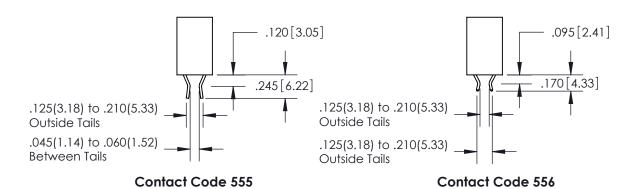

.060 [1.52] .150[3.81] .260[6.6] -Outside Tails .660 [16.76]

.165 [4.19] .375 [9.54] .125(3.18) to .210(5.33) .125(3.18) to .210(5.33)

**Contact Code 558** 

**Contact Code 559** 

**Contact Code 560** 

INSULATOR MATERIAL: THERMOPLASTIC POLYESTER, UL 94V-0 CONTACT MATERIAL; COPPER, NICKEL, TIN ALLOY CA-725 CONTACT PLATING: GOLD ON THE MATING AREA, TIN-LEAD ON THE CONTACT TAILS, NICKEL UNDERPLATE

## 846 SERIES HIGH TEMP CARD EDGE CONNECTOR CONTACT CODE 555,556,558,559,560 DIMENSIONS

YOUR CONNECTION TO QUALITY & SERVICE

**Outside Tails** 

|   | ACAD REFERENCE NO | . 846-ENG-MASTER |  |
|---|-------------------|------------------|--|
|   | DRAWN: J.LEE      | DATE: APR. 22/09 |  |
|   | CHECKED:          | DATE:            |  |
|   | SCALE: 1:1        | SHEET 2 OF 2     |  |
| D | DRAWING NUMBER    | ISSUE            |  |