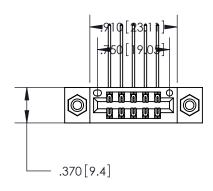

<u>Contact Dimensions:</u>
559-90 Degree Bend (Code 541 Contacts)
See Sheet 2 for Contact Code 555, 556, 558, 559, 560 Dimensions

THIS IS A C.A.D. GENERATED DRAWING DO NOT MAKE MANUAL REVISIONS TO MASTER.

ISSUE NUMBER ORIGINAL

1

Card Slot Accepts .054 [1.37] to .070 [1.78] Thick P.C. Board

INSULATOR MATERIAL: THERMOPLASTIC POLYESTER, UL 94V-0 CONTACT MATERIAL; COPPER, NICKEL, TIN ALLOY CA-725

CONTACT PLATING: GOLD ON THE MATING AREA, TIN-LEAD ON THE CONTACT TAILS, NICKEL UNDERPLATE

| .330[8.38    | B]Card Slot       |
|--------------|-------------------|
| .160[4.07]Po | int of Contact —  |
|              |                   |
|              | ACAD REFERENCE NO |

## 846/896 SERIES HIGH TEMP CARD EDGE CONNECTOR PART NUMBER: 896-010-559-208

YOUR CONNECTION TO QUALITY & SERVICE

**EDAC INC** TORONTO, ONTARIO CANADA

THESE DRAWINGS AND SPECIFICATIONS ARE THE PROPERTY OF EDAC INC.,AND SHALL NOT BE REPRODUCED, OR COPIED OR USED AS THE BASIS FOR THE MANUFACTURE OR SALE OF APPARATUS WITHOUT WRITTEN PERMISSION.