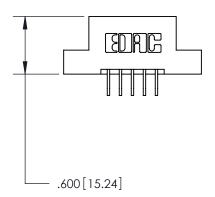

THIS IS A C.A.D. GENERATED DRAWING DO NOT MAKE MANUAL REVISIONS TO MASTER.

ISSUE NUMBER

.165[4.19]

.375 [9.54]

ORIGINAL

1

.060 [1.52] .125(3.18) to .210(5.33) **Outside Tails** .125(3.18) to .210(5.33) **Outside Tails** 

**Contact Code 560** 

INSULATOR MATERIAL: THERMOPLASTIC POLYESTER, UL 94V-0 CONTACT MATERIAL; COPPER, NICKEL, TIN ALLOY CA-725 CONTACT PLATING: GOLD ON THE MATING AREA, TIN-LEAD ON THE CONTACT TAILS, NICKEL UNDERPLATE

**Contact Code 558** 

## 846/896 SERIES HIGH TEMP CARD EDGE CONNECTOR CONTACT CODE 555,556,558,559,560 DIMENSIONS

.150 [3.81]

YOUR CONNECTION TO QUALITY & SERVICE

**Contact Code 559** 

**EDAC INC** TORONTO, ONTARIO CANADA

THESE DRAWINGS AND SPECIFICATIONS ARE THE PROPERTY OF EDAC INC.,AND SHALL NOT BE REPRODUCED, OR COPIED OR USED AS THE BASIS FOR THE MANUFACTURE OR SALE OF APPARATUS WITHOUT WRITTEN PERMISSION.