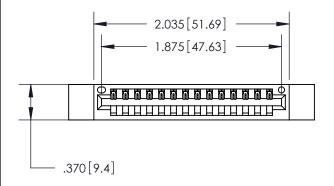

Contact Dimensions: 521-P.C. Tail .025 Sq. (0.64 Sq.) - Tail LG. =.150 (3.81) .125 (3.18) Contact Spacing x .250 (6.35) Row Spacing

THIS IS A C.A.D. GENERATED DRAWING DO NOT MAKE MANUAL REVISIONS TO MASTER.

ISSUE NUMBER

ORIGINAL

1

INSULATOR MATERIAL: THERMOPLASTIC POLYESTER, UL 94V-0 CONTACT MATERIAL; COPPER, NICKEL, TIN ALLOY CA-725 CONTACT PLATING: GOLD ON THE MATING AREA, TIN-LEAD ON THE CONTACT TAILS, NICKEL UNDERPLATE