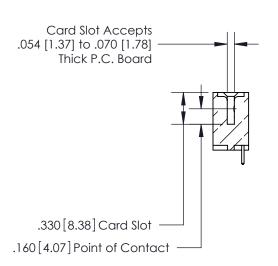

THIS IS A C.A.D. GENERATED DRAWING DO NOT MAKE MANUAL REVISIONS TO MASTER.

ISSUE NUMBER

.165[4.19]

.375 [9.54]

ORIGINAL

1

.060 [1.52] .125(3.18) to .210(5.33) **Outside Tails** .125(3.18) to .210(5.33) **Outside Tails** 

**Contact Code 560** 

INSULATOR MATERIAL: THERMOPLASTIC POLYESTER, UL 94V-0 CONTACT MATERIAL; COPPER, NICKEL, TIN ALLOY CA-725 CONTACT PLATING: GOLD ON THE MATING AREA, TIN-LEAD ON THE CONTACT TAILS, NICKEL UNDERPLATE

**Contact Code 558** 