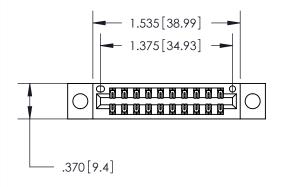

<u>Contact Dimensions:</u> 540-Wire Wrap .025 Sq. (0.64 Sq.) - Tail LG. =.560 (14.22) .125 (3.18) Contact Spacing x .250 (6.35) Row Spacing

THIS IS A C.A.D. GENERATED DRAWING DO NOT MAKE MANUAL REVISIONS TO MASTER.

846/896 SERIES HIGH TEMP CARD EDGE CONNECTOR PART NUMBER: 896-020-540-804

**EDAC INC** TORONTO, ONTARIO CANADA

THESE DRAWINGS AND SPECIFICATIONS ARE THE PROPERTY OF EDAC INC.,AND SHALL NOT BE REPRODUCED, OR COPIED OR USED AS THE BASIS FOR THE MANUFACTURE OR SALE OF APPARATUS WITHOUT WRITTEN PERMISSION.