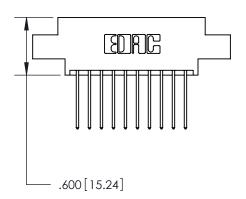

.165[4.19]

.375 [9.54]

ORIGINAL

1

.060 [1.52] .125(3.18) to .210(5.33) **Outside Tails** .125(3.18) to .210(5.33) **Outside Tails** 

**Contact Code 560** 

INSULATOR MATERIAL: THERMOPLASTIC POLYESTER, UL 94V-0 CONTACT MATERIAL; COPPER, NICKEL, TIN ALLOY CA-725 CONTACT PLATING: GOLD ON THE MATING AREA, TIN-LEAD ON THE CONTACT TAILS, NICKEL UNDERPLATE

**Contact Code 558** 