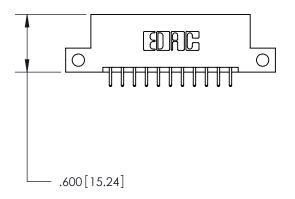

> Card Slot Accepts .054 [1.37] to .070 [1.78] Thick P.C. Board

.330[8.38] Card Slot -.160 [4.07] Point of Contact —

846/896 SERIES HIGH TEMP CARD EDGE CONNECTOR PART NUMBER: 896-022-521-212

**EDAC INC** TORONTO, ONTARIO CANADA

## 846/896 SERIES HIGH TEMP CARD EDGE CONNECTOR CONTACT CODE 555,556,558,559,560 DIMENSIONS

.150 [3.81]

YOUR CONNECTION TO QUALITY & SERVICE

**Contact Code 559** 

**EDAC INC** TORONTO, ONTARIO CANADA

THESE DRAWINGS AND SPECIFICATIONS ARE THE PROPERTY OF EDAC INC.,AND SHALL NOT BE REPRODUCED, OR COPIED OR USED AS THE BASIS FOR THE MANUFACTURE OR SALE OF APPARATUS WITHOUT WRITTEN PERMISSION.