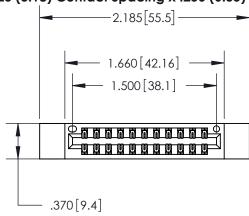

Contact Dimensions: 521-P.C. Tail .025 Sq. (0.64 Sq.) - Tail LG. =.150 (3.81) .125 (3.18) Contact Spacing x .250 (6.35) Row Spacing

THIS IS A C.A.D. GENERATED DRAWING DO NOT MAKE MANUAL REVISIONS TO MASTER.

> Card Slot Accepts .054 [1.37] to .070 [1.78] Thick P.C. Board

.330[8.38] Card Slot -.160 [4.07] Point of Contact —

846/896 SERIES HIGH TEMP CARD EDGE CONNECTOR PART NUMBER: 896-022-521-212

**EDAC INC** TORONTO, ONTARIO CANADA

## 846/896 SERIES HIGH TEMP CARD EDGE CONNECTOR CONTACT CODE 555,556,558,559,560 DIMENSIONS

.150 [3.81]

YOUR CONNECTION TO QUALITY & SERVICE

**Contact Code 559** 

**EDAC INC** TORONTO, ONTARIO CANADA

THESE DRAWINGS AND SPECIFICATIONS ARE THE PROPERTY OF EDAC INC.,AND SHALL NOT BE REPRODUCED, OR COPIED OR USED AS THE BASIS FOR THE MANUFACTURE OR SALE OF APPARATUS WITHOUT WRITTEN PERMISSION.