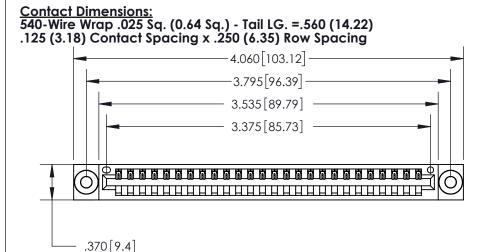

PART NUMBER: 896-026-540-103

THIS IS A C.A.D. GENERATED DRAWING DO NOT MAKE MANUAL REVISIONS TO MASTER.

ISSUE NUMBER

.165[4.19]

.375 [9.54]

ORIGINAL

1

.060 [1.52] .125(3.18) to .210(5.33) **Outside Tails** .125(3.18) to .210(5.33) **Outside Tails** 

**Contact Code 560** 

INSULATOR MATERIAL: THERMOPLASTIC POLYESTER, UL 94V-0 CONTACT MATERIAL; COPPER, NICKEL, TIN ALLOY CA-725 CONTACT PLATING: GOLD ON THE MATING AREA, TIN-LEAD ON THE CONTACT TAILS, NICKEL UNDERPLATE