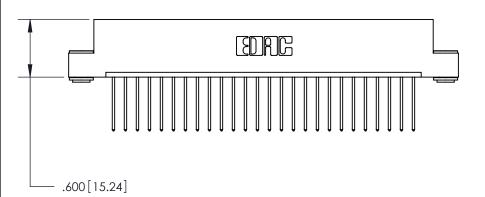

THIS IS A C.A.D. GENERATED DRAWING DO NOT MAKE MANUAL REVISIONS TO MASTER.

Card Slot Accepts .054 [1.37] to .070 [1.78] Thick P.C. Board

.330 [8.38] Card Slot .160 [4.07] Point of Contact -

ISSUE NUMBER ORIGINAL

INSULATOR MATERIAL: THERMOPLASTIC POLYESTER, UL 94V-0 CONTACT MATERIAL; COPPER, NICKEL, TIN ALLOY CA-725

CONTACT PLATING: GOLD ON THE MATING AREA, TIN-LEAD

ON THE CONTACT TAILS, NICKEL UNDERPLATE

846/896 SERIES HIGH TEMP CARD EDGE CONNECTOR