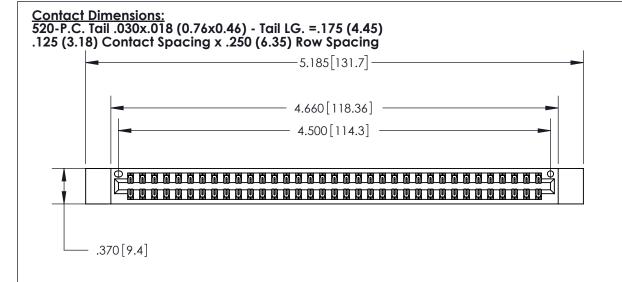

## 846/896 SERIES HIGH TEMP CARD EDGE CONNECTOR PART NUMBER: 896-070-520-812

YOUR CONNECTION TO QUALITY & SERVICE

**EDAC INC** TORONTO, ONTARIO CANADA

THESE DRAWINGS AND SPECIFICATIONS ARE THE PROPERTY OF EDAC INC.,AND SHALL NOT BE REPRODUCED, OR COPIED OR USED AS THE BASIS FOR THE MANUFACTURE OR SALE OF APPARATUS WITHOUT WRITTEN PERMISSION.

THIS IS A C.A.D. GENERATED DRAWING DO NOT MAKE MANUAL REVISIONS TO MASTER.

ORIGINAL

Card Slot Accepts .054 [1.37] to .070 [1.78] Thick P.C. Board .330 [8.38] Card Slot .160 [4.07] Point of Contact -

INSULATOR MATERIAL: THERMOPLASTIC POLYESTER, UL 94V-0 CONTACT MATERIAL; COPPER, NICKEL, TIN ALLOY CA-725

CONTACT PLATING: GOLD ON THE MATING AREA, TIN-LEAD ON THE CONTACT TAILS, NICKEL UNDERPLATE