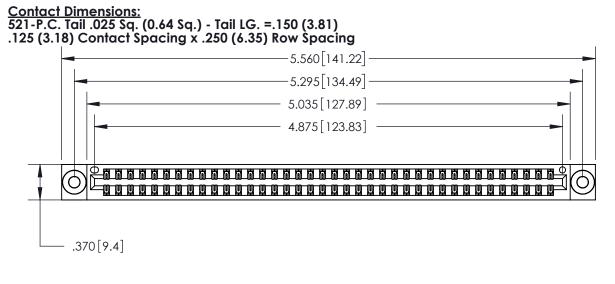

## 846/896 SERIES HIGH TEMP CARD EDGE CONNECTOR PART NUMBER: 896-076-521-803

YOUR CONNECTION TO QUALITY & SERVICE

**EDAC INC** TORONTO, ONTARIO CANADA

THESE DRAWINGS AND SPECIFICATIONS ARE THE PROPERTY OF EDAC INC.,AND SHALL NOT BE REPRODUCED, OR COPIED OR USED AS THE BASIS FOR THE MANUFACTURE OR SALE OF APPARATUS WITHOUT WRITTEN PERMISSION.

| ACAD REFERENCE NO. | 846-ENG-MASTER   |
|--------------------|------------------|
| DRAWN: J.LEE       | DATE: APR. 22/09 |
| CHECKED:           | DATE:            |
| SCALE: 1:1         | SHEET 1 OF 2     |
| DRAWING NUMBER     | ISSUE            |
| 846-ENG-MASTER     | 1                |