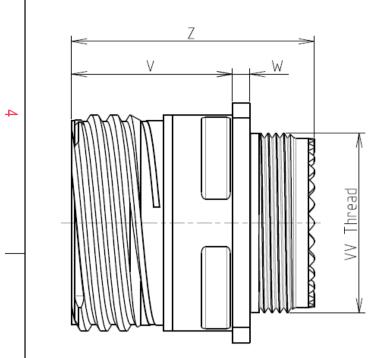

G

F

| Connector dimension |               |  |  |
|---------------------|---------------|--|--|
| Dim                 | Nominal       |  |  |
| Р                   | 3.91±0.2      |  |  |
| РР                  | 6.15±0.2      |  |  |
| R1                  | 34.93         |  |  |
| R2                  | 31.75         |  |  |
| S                   | 42.9±0.3      |  |  |
| V                   | 20.07+0/-1.25 |  |  |
| W                   | 2.1/3.2       |  |  |
| Z                   | 31.5 Max      |  |  |
| VV THREAD           | M34x1-6g      |  |  |