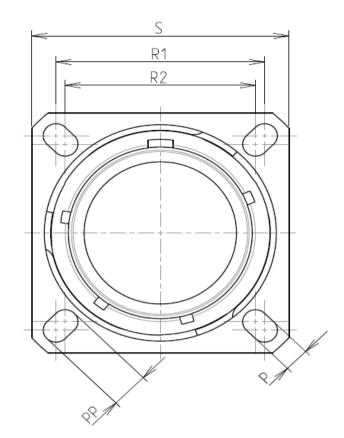

G

F

| Connector dimension |               |  |  |
|---------------------|---------------|--|--|
| Dim                 | Nominal       |  |  |
| Р                   | 3.91±0.2      |  |  |
| РР                  | 6.15±0.2      |  |  |
| R1                  | 34.93         |  |  |
| R2                  | 31.75         |  |  |
| S                   | 42.9±0.3      |  |  |
| V                   | 20.07+0/-1.25 |  |  |
| W                   | 2.1/3.2       |  |  |
| Z                   | 31.5 Max      |  |  |
| VV THREAD           | M34x1-6g      |  |  |