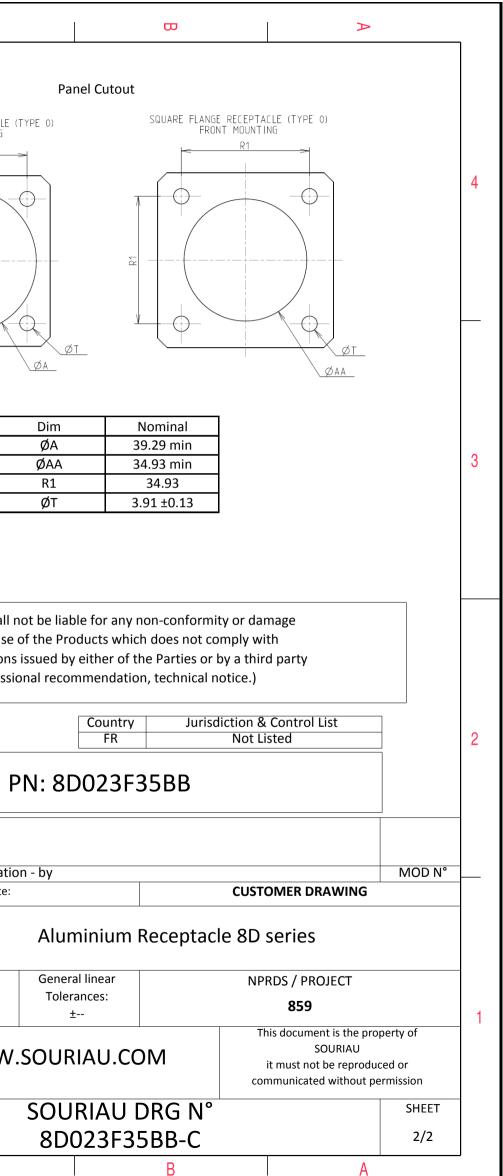

G

F

| Connector dimension |               |  |  |
|---------------------|---------------|--|--|
| Dim                 | Nominal       |  |  |
| Р                   | 3.91±0.2      |  |  |
| РР                  | 6.15±0.2      |  |  |
| R1                  | 34.93         |  |  |
| R2                  | 31.75         |  |  |
| S                   | 42.9±0.3      |  |  |
| V                   | 20.07+0/-1.25 |  |  |
| W                   | 2.1/3.2       |  |  |
| Z                   | 31.5 Max      |  |  |
| VV THREAD           | M34x1-6g      |  |  |