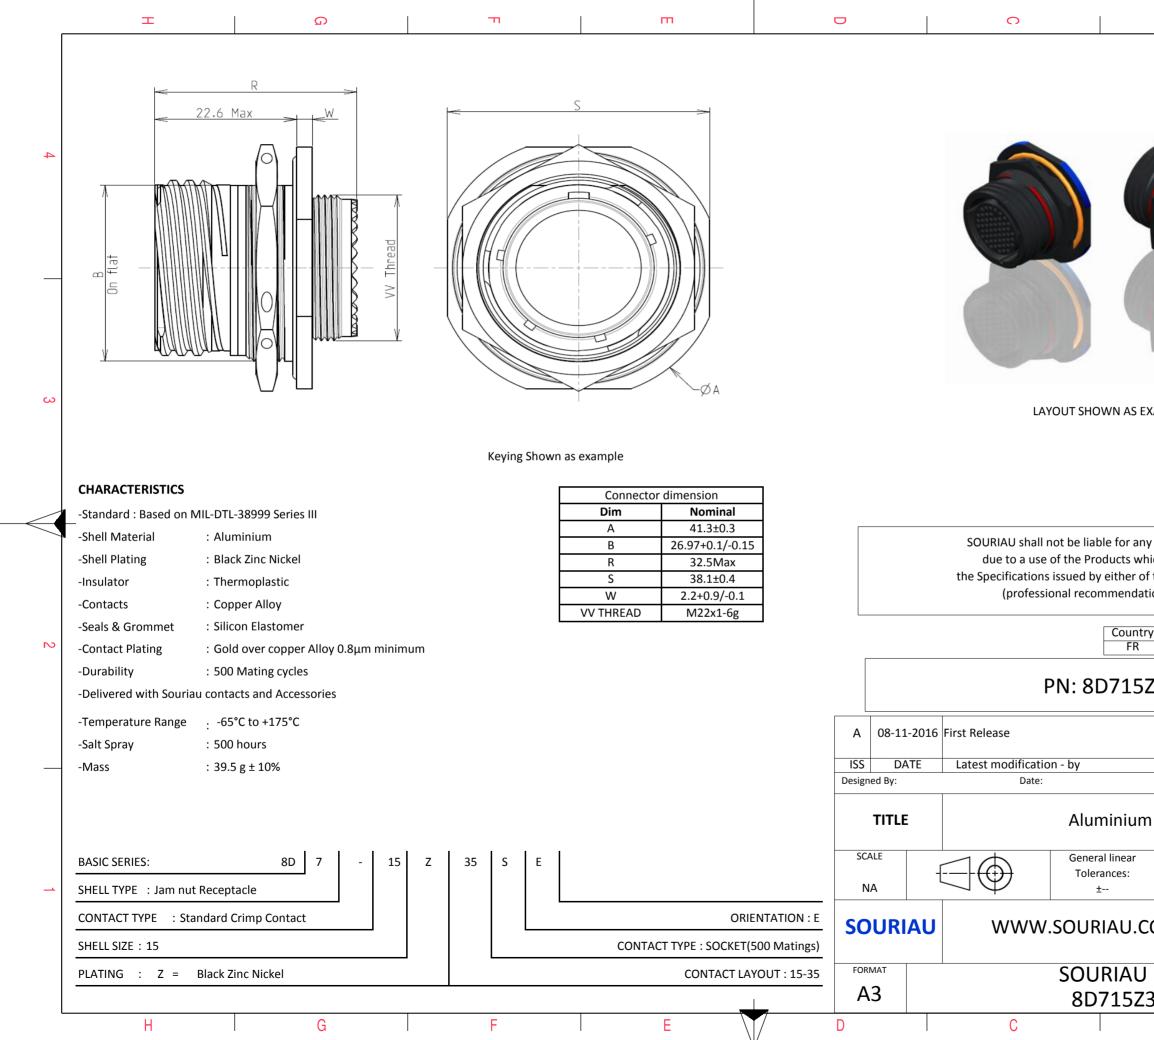

| ω                                                           | A                                      |  |  |  |  |
|-------------------------------------------------------------|----------------------------------------|--|--|--|--|
|                                                             |                                        |  |  |  |  |
|                                                             |                                        |  |  |  |  |
|                                                             |                                        |  |  |  |  |
|                                                             |                                        |  |  |  |  |
|                                                             |                                        |  |  |  |  |
| 187                                                         | 4                                      |  |  |  |  |
|                                                             |                                        |  |  |  |  |
|                                                             |                                        |  |  |  |  |
|                                                             |                                        |  |  |  |  |
|                                                             |                                        |  |  |  |  |
|                                                             |                                        |  |  |  |  |
|                                                             |                                        |  |  |  |  |
|                                                             |                                        |  |  |  |  |
| S EXAMPLE                                                   | 3                                      |  |  |  |  |
|                                                             |                                        |  |  |  |  |
|                                                             |                                        |  |  |  |  |
|                                                             |                                        |  |  |  |  |
| any non-conformity or dama                                  |                                        |  |  |  |  |
| which does not comply with                                  | 1                                      |  |  |  |  |
| er of the Parties or by a third adation, technical notice.) | party                                  |  |  |  |  |
| Intry Jurisdiction & C                                      | Control List                           |  |  |  |  |
| R Not List                                                  |                                        |  |  |  |  |
| .5Z35SE                                                     |                                        |  |  |  |  |
|                                                             |                                        |  |  |  |  |
|                                                             |                                        |  |  |  |  |
| CUSTO                                                       | MOD N°<br>MER DRAWING                  |  |  |  |  |
|                                                             |                                        |  |  |  |  |
| um Receptacle 8D s                                          | eries                                  |  |  |  |  |
| ar NPR                                                      | DS / PROJECT                           |  |  |  |  |
| Thi                                                         | 859 1<br>s document is the property of |  |  |  |  |
| SOURIAU<br>it must not be reproduced or                     |                                        |  |  |  |  |
| com                                                         | municated without permission           |  |  |  |  |
|                                                             | SHEET                                  |  |  |  |  |
| U DRG N°                                                    | 1/2                                    |  |  |  |  |
| U DRG N°<br>5Z35SE-C<br>B                                   | 1/2<br>A                               |  |  |  |  |