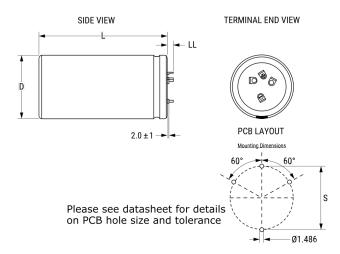

ALF70, Aluminum Electrolytic, 220 uF, 20%, 630 VDC, -40/+85°C

Click here for the 3D model.

| Dimensions |                    |
|------------|--------------------|
| D          | 35mm +1mm          |
| L          | 50mm +/-2mm        |
| S          | 22.5mm +/-0.1mm    |
| LL         | 5.5mm +/-1mm       |
| F          | 1.486mm +/-0.076mm |