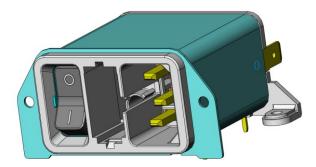

# 2 Type of change

Enlarging of the fusedrawer slot.

# 3 Detailed description of change

Fusedrawer slot enlarged.

New

Old

|               | 0118.2188  |              |             |                  |          |        |
|---------------|------------|--------------|-------------|------------------|----------|--------|
| creation date | created by | release date | released by | notification no. | revision | page   |
| 2013-10-08    | hollenpe   | 2013-12-04   | hollenpe    | 25286            | _        | 1 of 2 |

#### 4 Reason of change

Implementation of V-Lock cord retention function. Precondition: new fusedrawer required (see PCN 0118.2133)