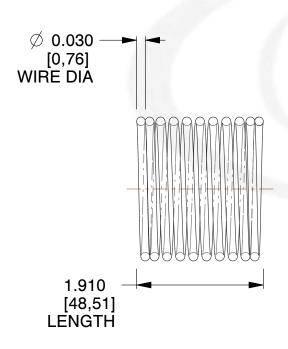

## **NOTES:**

1. Material : Stainless Steel

2. Finish: Glod Irridite

3. Ends : Closed

4. Total Coils: 10.000

5. Sugg. Max. Deflection: 0.250 (in)6. Sugg. Max. Load: 2.300 (lbs)

7. All Drawing Dimensions are in Inches [mm]