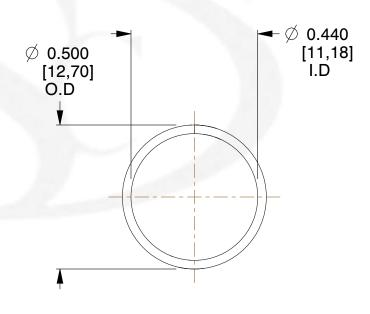

## **NOTES:**

1. Material : Stainless Steel

2. Finish: Glod Irridite

3. Ends : Closed

4. Total Coils: 10.000

5. Sugg. Max. Deflection: 0.250 (in)6. Sugg. Max. Load: 2.300 (lbs)

7. All Drawing Dimensions are in Inches [mm]