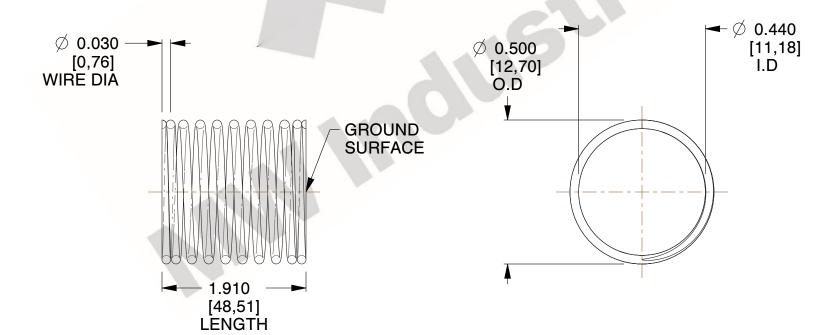

## **NOTES:**

1. Material: Hard Drawn 2. Finish: Glod Irridite

3. Ends: Closed and Ground

4. Total Coils: 10.000

5. Sugg. Max. Deflection: 0.170 (in)

6. Sugg. Max. Load : 2.300 (lbs)

7. All Drawing Dimensions are in Inches [mm]

3.000

SCALE

11772

COMPONENT

**COMPRESSION SPRINGS** 

UNIT INCH [mm]

**SPRINGS** 

SHEET 1 of 1