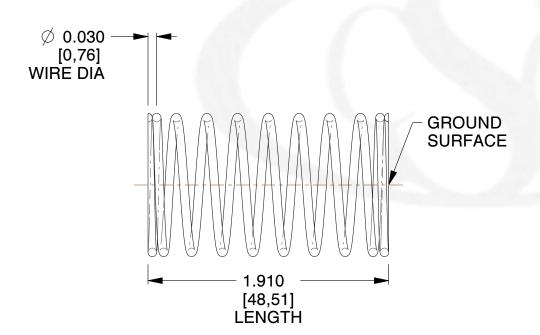

## **NOTES:**

1. Material : Stainless Steel 2. Finish : Glod Irridite

3. Ends: Closed and Ground

4. Total Coils: 10.000

5. Sugg. Max. Deflection: 0.150 (in) 6. Sugg. Max. Load: 2.300 (lbs)

7. All Drawing Dimensions are in Inches [mm]