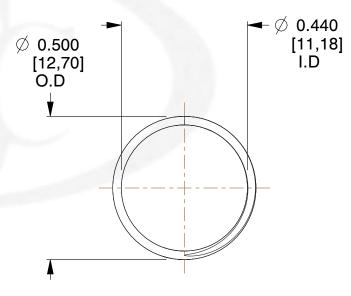

## **NOTES:**

1. Material : Stainless Steel 2. Finish : Glod Irridite

3. Ends: Closed and Ground

4. Total Coils: 10.000

5. Sugg. Max. Deflection: 0.150 (in) 6. Sugg. Max. Load: 2.300 (lbs)

7. All Drawing Dimensions are in Inches [mm]