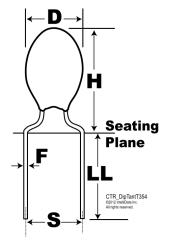

4.7 uF

20%

5%

0.6 uA

Reverse) -55/+125°C

16 VDC (85C), 10 VDC (125C), 0.16 VDC (125C

Click here for the 3D model.

| Dimensions |                  |
|------------|------------------|
| D          | 4.5mm            |
| Н          | 8.9mm            |
| S          | 6.35mm +/-0.38mm |
| LL         | 4.75mm +/-0.81mm |
| F          | 0.5mm +/-0.05mm  |