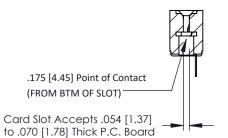

## SECTION A-A

**See Accompanying Pages for:** 

- **Contact Bend Details**
- **Mounting Options**

307 / 357 Card Edge Connector Part Number: 307-018-425-107

**EDAC INC** TORONTO, ONTARIO CANADA

THESE DRAWINGS AND SPECIFICATIONS ARE THE PROPERTY OF EDAC INC.,AND SHALL NOT BE REPRODUCED, OR COPIED OR USED AS THE BASIS FOR THE MANUFACTURE OR SALE OF APPARATUS WITHOUT WRITTEN PERMISSION.

| ACAD REFERENCE NO. | 307 ENG MASTER   |
|--------------------|------------------|
| DRAWN: J.LEE       | DATE: AUG. 11/09 |
| CHECKED:           | DATE:            |
| SCALE: NTS         | SHEET 1 OF 3     |
| DRAWING NUMBER     | ISSUE            |
| 307 Assembly       | 1                |