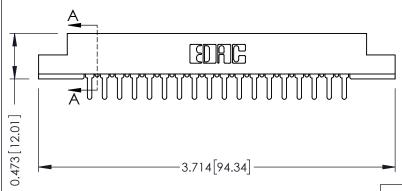

## SECTION A-A

**See Accompanying Pages for:** 

- **Contact Bend Details**
- **Mounting Options**

307 / 357 Card Edge Connector Part Number: 307-018-425-107

**EDAC INC** TORONTO, ONTARIO CANADA

THESE DRAWINGS AND SPECIFICATIONS ARE THE PROPERTY OF EDAC INC.,AND SHALL NOT BE REPRODUCED, OR COPIED OR USED AS THE BASIS FOR THE MANUFACTURE OR SALE OF APPARATUS WITHOUT WRITTEN PERMISSION.

| ACAD REFERENCE NO. | 307 ENG MASTER   |
|--------------------|------------------|
| DRAWN: J.LEE       | DATE: AUG. 11/09 |
| CHECKED:           | DATE:            |
| SCALE: NTS         | SHEET 1 OF 3     |
| DRAWING NUMBER     | ISSUE            |
| 307 Assembly       | 1                |