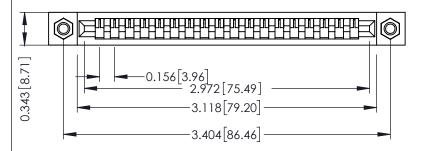

## SECTION A-A

**See Accompanying Pages for:** 

- **Contact Bend Details**
- **Mounting Options**

307 / 357 Card Edge Connector Part Number: 307-018-425-107

**EDAC INC** TORONTO, ONTARIO CANADA

THESE DRAWINGS AND SPECIFICATIONS ARE THE PROPERTY OF EDAC INC.,AND SHALL NOT BE REPRODUCED, OR COPIED OR USED AS THE BASIS FOR THE MANUFACTURE OR SALE OF APPARATUS WITHOUT WRITTEN PERMISSION.

| ACAD REFERENCE NO. | 307 ENG MASTER   |
|--------------------|------------------|
| DRAWN: J.LEE       | DATE: AUG. 11/09 |
| CHECKED:           | DATE:            |
| SCALE: NTS         | SHEET 1 OF 3     |
| DRAWING NUMBER     | ISSUE            |
| 307 Assembly       | 1                |