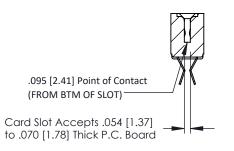

Mounting Option
.156 (3.96) Dia. Mounting Holes

**Contact Detail** 

Extender Board Bend (Code 400 Contacts)
.156 [3.96] Contact Spacing x .200 [5.08] Row Spacing

THIS IS A C.A.D. GENERATED DRAWING DO NOT MAKE MANUAL REVISIONS TO MAS