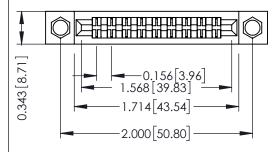

Mounting Option
.156 (3.96) Dia. Mounting Holes

**Contact Detail** 

Extender Board Bend (Code 400 Contacts)
.156 [3.96] Contact Spacing x .200 [5.08] Row Spacing

THIS IS A C.A.D. GENERATED DRAWING DO NOT MAKE MANUAL REVISIONS TO MAS