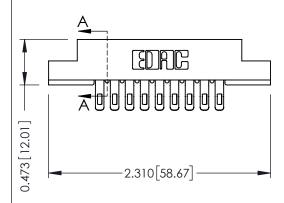

## **See Accompanying Pages for:**

- Contact Bend Details
- Mounting Options

SECTION A-A

307 ENG MASTER
DATE: AUG. 11/09

SHEET 1 OF 3

ACAD REFERENCE NO.

NTS

J.LEE