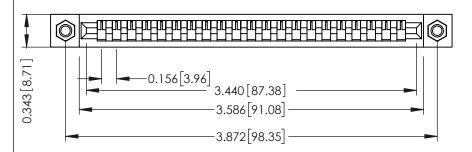

**Mounting Option** M3-0.5 Metric Threaded Inserts **Contact Detail** 

Wire Hole .087x.013(2.21x0.33) - Tail LG=.282(7.16) .156 [3.96] Contact Spacing x .200 [5.08] Row Spacing

THIS IS A C.A.D. GENERATED DRAWING DO NOT MAKE MANUAL REVISIONS TO MASTER.

307 / 357 Card Edge Connector Part Number: 307-021-405-107

**EDAC INC** TORONTO, ONTARIO CANADA

THESE DRAWINGS AND SPECIFICATIONS ARE THE PROPERTY OF EDAC INC.,AND SHALL NOT BE REPRODUCED, OR COPIED OR USED AS THE BASIS FOR THE MANUFACTURE OR SALE OF APPARATUS WITHOUT WRITTEN PERMISSION.