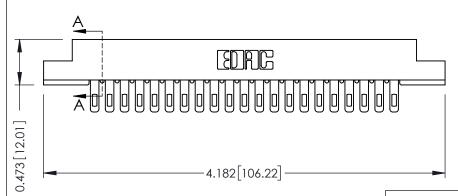

## SECTION A-A

.175 [4.45] Point of Contact (FROM BTM OF SLOT) Card Slot Accepts .054 [1.37] to .070 [1.78] Thick P.C. Board

**See Accompanying Pages for:** 

- **Contact Bend Details**
- **Mounting Options**

307 / 357 Card Edge Connector Part Number: 307-021-405-107

**EDAC INC** TORONTO, ONTARIO CANADA

THESE DRAWINGS AND SPECIFICATIONS ARE THE PROPERTY OF EDAC INC.,AND SHALL NOT BE REPRODUCED, OR COPIED OR USED AS THE BASIS FOR THE MANUFACTURE OR SALE OF APPARATUS WITHOUT WRITTEN PERMISSION.