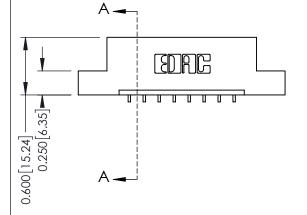

**Mounting Option** 

04-.156 (3.96) Dia. Mounting Holes

**Contact Detail** 

559-90 Degree Bend (Code 541 Contacts)

.156 [3.96] Contact Spacing x .200 [5.08] Row Spacing

THIS IS A C.A.D. GENERATED DRAWING DO NOT MAKE MANUAL REVISIONS TO MASTER.

ISSUE NUMBER

ORIGINAL

1

**See Accompanying Pages for:** 

- **Contact Bend Details**
- **Mounting Options**

| 337 / 387 Series Card Edge Connector |
|--------------------------------------|
| Part Number: 337-008-559-104         |