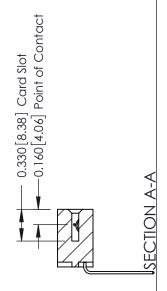

**Mounting Option** 

04-.156 (3.96) Dia. Mounting Holes

**Contact Detail** 

559-90 Degree Bend (Code 541 Contacts)

.156 [3.96] Contact Spacing x .200 [5.08] Row Spacing

THIS IS A C.A.D. GENERATED DRAWING DO NOT MAKE MANUAL REVISIONS TO MASTER.

ISSUE NUMBER

ORIGINAL

1

**See Accompanying Pages for:** 

- **Contact Bend Details**
- **Mounting Options**

| 337 / 387 Series Card Edge Connector |
|--------------------------------------|
| Part Number: 337-008-559-104         |