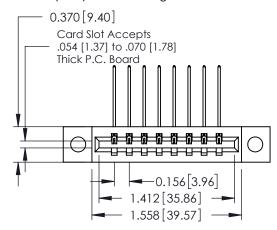

**Mounting Option** 

04-.156 (3.96) Dia. Mounting Holes

**Contact Detail** 

559-90 Degree Bend (Code 541 Contacts)

.156 [3.96] Contact Spacing x .200 [5.08] Row Spacing

THIS IS A C.A.D. GENERATED DRAWING DO NOT MAKE MANUAL REVISIONS TO MASTER.

ISSUE NUMBER

ORIGINAL

1

**See Accompanying Pages for:** 

- **Contact Bend Details**
- **Mounting Options**

| 337 / 387 Series Card Edge Connector |
|--------------------------------------|
| Part Number: 337-008-559-104         |