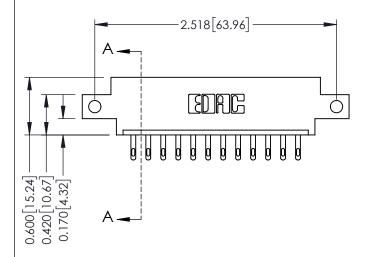

337 / 387 Series Card Edge Connector Part Number: 337-012-500-612

**EDAC INC** TORONTO, ONTARIO CANADA

THESE DRAWINGS AND SPECIFICATIONS ARE THE PROPERTY OF EDAC INC., AND SHALL NOT BE REPRODUCED, OR COPIED OR USED AS THE BASIS FOR THE MANUFACTURE OR SALE OF APPARATUS WITHOUT WRITTEN PERMISSION.

| ACAD REFERENCE NO. | 337 ENG MASTER   |  |  |
|--------------------|------------------|--|--|
| DRAWN: J.LEE       | DATE: OCT. 06/09 |  |  |
| CHECKED:           | DATE:            |  |  |
| SCALE: NTS         | SHEET 1 OF 3     |  |  |
| DRAWING NUMBER     | ISSUE            |  |  |
| 337 Assembly       | 1                |  |  |