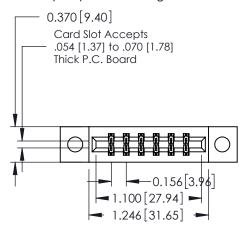

## **Mounting Option**

04-.156 (3.96) Dia. Mounting Holes

## **See Accompanying Pages for:**

- **Contact Bend Details**
- **Mounting Options**

337 / 387 Series Card Edge Connector Part Number: 337-012-542-804

**EDAC INC** TORONTO, ONTARIO CANADA

THESE DRAWINGS AND SPECIFICATIONS ARE THE PROPERTY OF EDAC INC., AND SHALL NOT BE REPRODUCED, OR COPIED OR USED AS THE BASIS FOR THE MANUFACTURE OR SALE OF APPARATUS WITHOUT WRITTEN PERMISSION.