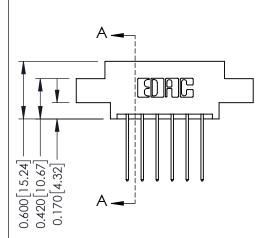

## **Contact Detail**

542-Wire Wrap .025 Sq.(0.64 Sq.) - Tail LG=.645(16.38) .156 [3.96] Contact Spacing x .200 [5.08] Row Spacing

THIS IS A C.A.D. GENERATED DRAWING DO NOT MAKE MANUAL REVISIONS TO MASTER.

## **See Accompanying Pages for:**

- **Contact Bend Details**
- **Mounting Options**

337 / 387 Series Card Edge Connector Part Number: 337-012-542-804

**EDAC INC** TORONTO, ONTARIO CANADA

THESE DRAWINGS AND SPECIFICATIONS ARE THE PROPERTY OF EDAC INC., AND SHALL NOT BE REPRODUCED, OR COPIED OR USED AS THE BASIS FOR THE MANUFACTURE OR SALE OF APPARATUS WITHOUT WRITTEN PERMISSION.