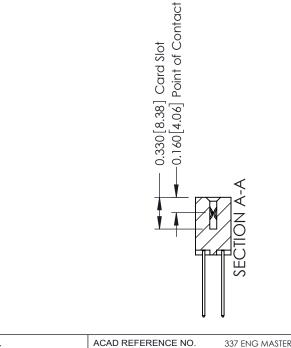

ISSUE NUMBER

ORIGINAL

1

| 337 / 387 Series Card Edge                                            | ACAD REFERENCE NO.                                                                                                                                                                              | 337 ENG        | G MASTER |               |
|-----------------------------------------------------------------------|-------------------------------------------------------------------------------------------------------------------------------------------------------------------------------------------------|----------------|----------|---------------|
| Contact Bend Detail                                                   |                                                                                                                                                                                                 | DRAWN: J.LEE   | DATE: OC | T. 06/09      |
|                                                                       |                                                                                                                                                                                                 | CHECKED:       | DATE:    |               |
| EDAC INC TORONTO, ONTARIO CANADA YOUR CONNECTION TO QUALITY & SERVICE | THESE DRAWINGS AND SPECIFICATIONS ARE THE PROPERTY OF EDAC INC.,AND SHALL NOT BE REPRODUCED,OR COPIED OR USED AS THE BASIS FOR THE MANUFACTURE OR SALE OF APPARATUS WITHOUT WRITTEN PERMISSION. | SCALE: NTS     | SHEET    | 2 <b>OF</b> 3 |
|                                                                       |                                                                                                                                                                                                 | DRAWING NUMBER |          | ISSUE         |
|                                                                       |                                                                                                                                                                                                 | 337 Assembly   |          | 1             |