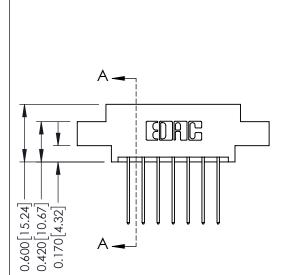

## **Mounting Option**

02-.128 (3.25) Dia. Mounting Holes



## **Contact Detail**

542-Wire Wrap .025 Sq.(0.64 Sq.) - Tail LG=.645(16.38) .156 [3.96] Contact Spacing x .200 [5.08] Row Spacing

THIS IS A C.A.D. GENERATED DRAWING DO NOT MAKE MANUAL REVISIONS TO MASTER.



ISSUE NUMBER 1 ORIGINAL





## **See Accompanying Pages for:**

- **Contact Bend Details**
- **Mounting Options**

| 337 / 387 Series Card Edge Connector |
|--------------------------------------|
| Part Number: 337-014-542-802         |



**EDAC INC** TORONTO, ONTARIO CANADA

THESE DRAWINGS AND SPECIFICATIONS ARE THE PROPERTY OF EDAC INC.,AND SHALL NOT BE REPRODUCED, OR COPIED OR USED AS THE BASIS FOR THE MANUFACTURE OR SALE OF APPARATUS WITHOUT WRITTEN PERMISSION.

| ACAD REFERENCE NO. 337 ENG N |                  |  |  |
|------------------------------|------------------|--|--|
| DRAWN: J.LEE                 | DATE: OCT. 06/09 |  |  |
| CHECKED:                     | DATE:            |  |  |
| SCALE: NTS                   | SHEET 1 OF 3     |  |  |
| DRAWING NUMBER               | ISSUE            |  |  |
| 337