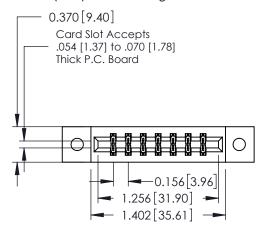

## **See Accompanying Pages for:**

- **Contact Bend Details**
- **Mounting Options**

| 337 / 387 Series Card Edge Connector |
|--------------------------------------|
| Part Number: 337-014-542-802         |