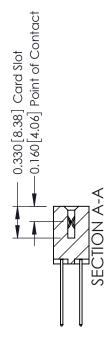

ISSUE NUMBER

ORIGINAL

1

| 337 / 387 Series Card Edge (                                          | ACAD REFERENCE NO.                                                                                                                                                                               | 337 ENG MASTER |                  |               |
|-----------------------------------------------------------------------|--------------------------------------------------------------------------------------------------------------------------------------------------------------------------------------------------|----------------|------------------|---------------|
| Contact Bend Detail                                                   | G                                                                                                                                                                                                |                | DATE: OCT. 06/09 |               |
| Confider Bend Defail                                                  |                                                                                                                                                                                                  | CHECKED:       | DATE:            |               |
| EDAC INC TORONTO, ONTARIO CANADA YOUR CONNECTION TO QUALITY & SERVICE | THESE DRAWINGS AND SPECIFICATIONS ARE THE PROPERTY OF EDAC INC.,AND SHALL NOT BE REPRODUCED, OR COPIED OR USED AS THE BASIS FOR THE MANUFACTURE OR SALE OF APPARATUS WITHOUT WRITTEN PERMISSION. | SCALE: NTS     | SHEET            | 2 <b>OF</b> 3 |
|                                                                       |                                                                                                                                                                                                  | DRAWING NUMBER |                  | ISSUE         |
|                                                                       |                                                                                                                                                                                                  | 337 Assembly   |                  | 1             |