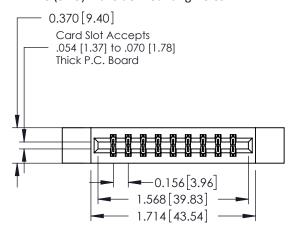

**Mounting Option** 

12-.128 (3.25) Dia. Side Mounting Holes

**Contact Detail** 

521-P.C. Tail .025 Sq.(0.64 Sq.) - Tail LG=.150(3.81) .156 [3.96] Contact Spacing x .200 [5.08] Row Spacing

THIS IS A C.A.D. GENERATED DRAWING DO NOT MAKE MANUAL REVISIONS TO MASTER.

ISSUE NUMBER

ORIGINAL

**See Accompanying Pages for:** 

- **Contact Bend Details**
- **Mounting Options**

337 / 387 Series Card Edge Connector Part Number: 337-018-521-812

**EDAC INC** TORONTO, ONTARIO CANADA