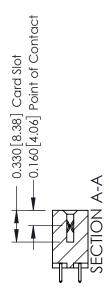

ISSUE NUMBER

ORIGINAL

1

| 337 / 387 Series Card Edge                                            | ACAD REFERENCE NO.                                                                                                                                                                              | 337 ENG MASTER |                  |               |
|-----------------------------------------------------------------------|-------------------------------------------------------------------------------------------------------------------------------------------------------------------------------------------------|----------------|------------------|---------------|
| Contact Bend Detail                                                   |                                                                                                                                                                                                 | DRAWN: J.LEE   | DATE: OCT. 06/09 |               |
| Corridor Beria Delaii                                                 |                                                                                                                                                                                                 | CHECKED:       | DATE:            |               |
| EDAC INC TORONTO, ONTARIO CANADA YOUR CONNECTION TO QUALITY & SERVICE | THESE DRAWINGS AND SPECIFICATIONS ARE THE PROPERTY OF EDAC INC.,AND SHALL NOT BE REPRODUCED,OR COPIED OR USED AS THE BASIS FOR THE MANUFACTURE OR SALE OF APPARATUS WITHOUT WRITTEN PERMISSION. | SCALE: NTS     | SHEET            | 2 <b>OF</b> 3 |
|                                                                       |                                                                                                                                                                                                 | DRAWING NUMBER |                  | ISSUE         |
|                                                                       |                                                                                                                                                                                                 | 337 Assembly   |                  | 1             |