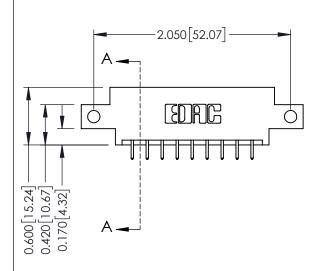

**Mounting Option** 

12-.128 (3.25) Dia. Side Mounting Holes

**Contact Detail** 

521-P.C. Tail .025 Sq.(0.64 Sq.) - Tail LG=.150(3.81) .156 [3.96] Contact Spacing x .200 [5.08] Row Spacing

THIS IS A C.A.D. GENERATED DRAWING DO NOT MAKE MANUAL REVISIONS TO MASTER.

ISSUE NUMBER

ORIGINAL

**See Accompanying Pages for:** 

- **Contact Bend Details**
- **Mounting Options**

337 / 387 Series Card Edge Connector Part Number: 337-018-521-812

**EDAC INC** TORONTO, ONTARIO CANADA