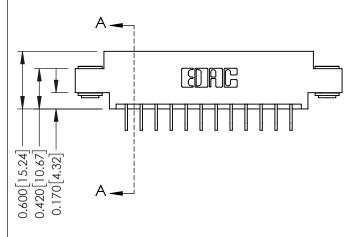

0.330 [8.38] Card Slot 0.160 [4.06] Point of Contact

ISSUE NUMBER

ORIGINAL

1

| 337 / 387 Series Card Edge                                            | ACAD REFERENCE NO.                                                                                                                                                                                | 337 ENG MASTER |                  |               |
|-----------------------------------------------------------------------|---------------------------------------------------------------------------------------------------------------------------------------------------------------------------------------------------|----------------|------------------|---------------|
| Contact Bend Detail                                                   |                                                                                                                                                                                                   | DRAWN: J.LEE   | DATE: OCT. 06/09 |               |
|                                                                       |                                                                                                                                                                                                   | CHECKED:       | DATE:            |               |
| EDAC INC TORONTO, ONTARIO CANADA YOUR CONNECTION TO QUALITY & SERVICE | THESE DRAWINGS AND SPECIFICATIONS ARE THE PROPERTY OF EDAC INC., AND SHALL NOT BE REPRODUCED, OR COPIED OR USED AS THE BASIS FOR THE MANUFACTURE OR SALE OF APPARATUS WITHOUT WRITTEN PERMISSION. | SCALE: NTS     | SHEET            | 2 <b>OF</b> 3 |
|                                                                       |                                                                                                                                                                                                   | DRAWING NUMBER |                  | ISSUE         |
|                                                                       |                                                                                                                                                                                                   | 337 Assembly   |                  | 1             |