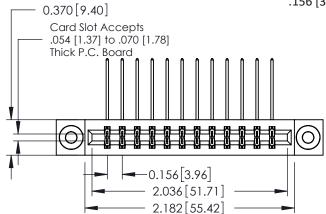

ISSUE NUMBER

ORIGINAL

1

**See Accompanying Pages for:** 

- **Contact Bend Details**
- **Mounting Options**

| 337 / 387 Series Card Edge Connector |
|--------------------------------------|
| Part Number: 337-024-559-803         |

**EDAC INC** TORONTO, ONTARIO CANADA

THESE DRAWINGS AND SPECIFICATIONS ARE THE PROPERTY OF EDAC INC.,AND SHALL NOT BE REPRODUCED, OR COPIED OR USED AS THE BASIS FOR THE MANUFACTURE OR SALE OF APPARATUS WITHOUT WRITTEN PERMISSION.

| ACAD REFERENCE NO. | 337 ENG MASTER   |
|--------------------|------------------|
| DRAWN: J.LEE       | DATE: OCT. 06/09 |
| CHECKED:           | DATE:            |
| SCALE: NTS         | SHEET 1 OF 3     |
| DRAWING NUMBER     | ISSUE            |
| 337 Assembly       | 1                |