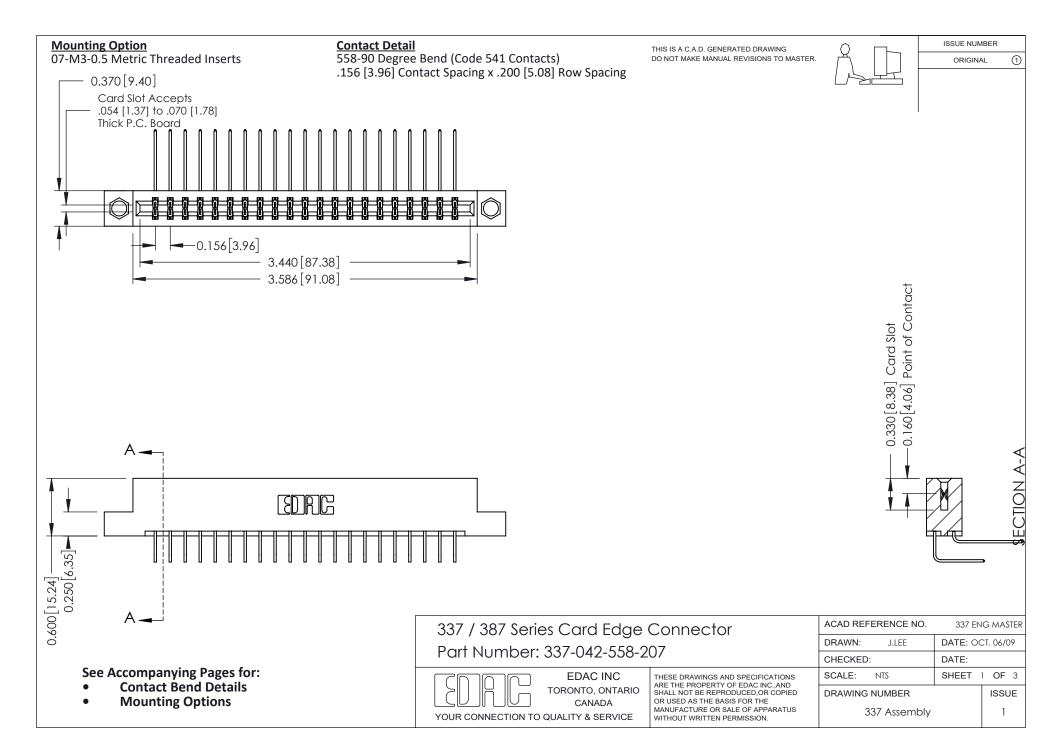

ISSUE NUMBER

ORIGINAL

1

| 337 / 387 Series Card Edge Connector<br>Contact Bend Detail           |                                                                                                                                                                                                  | ACAD REFERENCE NO. 337 E |                  | G MASTER      |
|-----------------------------------------------------------------------|--------------------------------------------------------------------------------------------------------------------------------------------------------------------------------------------------|--------------------------|------------------|---------------|
|                                                                       |                                                                                                                                                                                                  | DRAWN: J.LEE             | DATE: OCT. 06/09 |               |
|                                                                       |                                                                                                                                                                                                  | CHECKED: DATE:           |                  |               |
| EDAC INC TORONTO, ONTARIO CANADA YOUR CONNECTION TO QUALITY & SERVICE | THESE DRAWINGS AND SPECIFICATIONS ARE THE PROPERTY OF EDAC INC.,AND SHALL NOT BE REPRODUCED, OR COPIED OR USED AS THE BASIS FOR THE MANUFACTURE OR SALE OF APPARATUS WITHOUT WRITTEN PERMISSION. | SCALE: NTS               | SHEET            | 2 <b>OF</b> 3 |
|                                                                       |                                                                                                                                                                                                  | DRAWING NUMBER           |                  | ISSUE         |
|                                                                       |                                                                                                                                                                                                  | 337 Assembly             |                  | 1             |