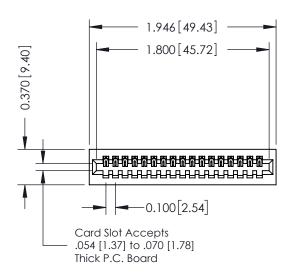

**Mounting Option** 01-No Mounting Lugs

544-Wire Wrap .050x.025(1.27x0.64) - Tail LG=.760(19.30) THIS IS A C.A.D. GENERATED DRAWING DO NOT MAKE MANUAL REVISIONS TO MASTER .100 [2.54] Contact Spacing x .200 [5.08] Row Spacing

## **See Accompanying Pages for:**

- **Contact Bend Details**
- **Mounting Options**

| Part Number: 342-017-544-101  EDAC INC TORONTO, ONTARIO CANADA YOUR CONNECTION TO QUALITY & SERVICE  DATE: OCT. 06/09  CHECKED: DATE:  CHECKED:  CHECKED: DATE:  CHECKED: DATE:  CHECKED: DATE:  CHECKED: DATE:  OCT. 06/09  CHECKED: DATE:  OCT. 06/09  CHECKED: DATE:  OCT. 06/09  CHECKED: DATE:  OCT. 06/09  CHECKED: DATE: OCT. 06/09  CHECKED: DATE: OCT. 06/09  CHECKED: DATE: OCT. 06/109  CHECKED: OATE: OATE: OCT. 06/109  CHECKED: OATE: OATE: OATE: OCT. 06/109  CHECKED: OATE: OATE | 342 / 392 Card Edge Connector Part Number: 342-017-544-101 |                                     | ACAD NEI ENENCE NO. 342 ENG MASIER |       |        |  |  |
|--------------------------------------------------------------------------------------------------------------------------------------------------------------------------------------------------------------------------------------------------------------------------------------------------------------------------------------------------------------------------------------------------------------------------------------------------------------------------------------------------------------------------------------------------------------------------------------------------------------------------------------------------------------------------------------------------------------------------------------------------------------------------------------------------------------------------------------------------------------------------------------------------------------------------------------------------------------------------------------------------------------------------------------------------------------------------------------------------------------------------------------------------------------------------------------------------------------------------------------------------------------------------------------------------------------------------------------------------------------------------------------------------------------------------------------------------------------------------------------------------------------------------------------------------------------------------------------------------------------------------------------------------------------------------------------------------------------------------------------------------------------------------------------------------------------------------------------------------------------------------------------------------------------------------------------------------------------------------------------------------------------------------------------------------------------------------------------------------------------------------------|------------------------------------------------------------|-------------------------------------|------------------------------------|-------|--------|--|--|
| EDAC INC TORONTO, ONTARIO CANADA  TORONTO, ONTARIO CANADA  MANUFACTURE OR SALE OF APPARATUS  TORONTO, ONTARIO CANADA  T |                                                            |                                     | DRAWN: J.LEE DATE:                 |       |        |  |  |
| TORONTO, ONTARIO  CANADA  ARE THE PROPERTY OF EDAC INC., AND SHALL NOT BE REPRODUCED, OR COPIED OR USED AS THE BASIS FOR THE MANUFACTURE OR SALE OF APPARATUS  342 Assombly  1                                                                                                                                                                                                                                                                                                                                                                                                                                                                                                                                                                                                                                                                                                                                                                                                                                                                                                                                                                                                                                                                                                                                                                                                                                                                                                                                                                                                                                                                                                                                                                                                                                                                                                                                                                                                                                                                                                                                                 |                                                            |                                     | CHECKED:                           |       | DATE:  |  |  |
| CANADA  IORONIO, ONIARIO CANADA  SHALL NOT BE REPRODUCED, OR COPIED OR USED AS THE BASIS FOR THE MANUFACTURE OR SALE OF APPARATUS  342 Accomply 1                                                                                                                                                                                                                                                                                                                                                                                                                                                                                                                                                                                                                                                                                                                                                                                                                                                                                                                                                                                                                                                                                                                                                                                                                                                                                                                                                                                                                                                                                                                                                                                                                                                                                                                                                                                                                                                                                                                                                                              | ARE THE PROPERTY OF EDAG INC. A                            |                                     | NTS                                | SHEET | 1 OF 3 |  |  |
| MANUFACTURE OR SALE OF APPARATUS 342 Ascombly 1                                                                                                                                                                                                                                                                                                                                                                                                                                                                                                                                                                                                                                                                                                                                                                                                                                                                                                                                                                                                                                                                                                                                                                                                                                                                                                                                                                                                                                                                                                                                                                                                                                                                                                                                                                                                                                                                                                                                                                                                                                                                                | IORONIO, ONIARIO SHALL NOT BE REPRODUCED, OR COF           |                                     | NUMBER                             |       | ISSUE  |  |  |
|                                                                                                                                                                                                                                                                                                                                                                                                                                                                                                                                                                                                                                                                                                                                                                                                                                                                                                                                                                                                                                                                                                                                                                                                                                                                                                                                                                                                                                                                                                                                                                                                                                                                                                                                                                                                                                                                                                                                                                                                                                                                                                                                | MANUFACTURE OR SALE OF APPARAT                             | E OR SALE OF APPARATUS 342 Accombly |                                    | 1     |        |  |  |