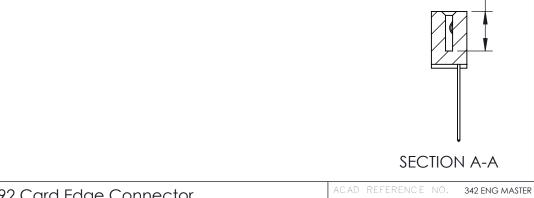

THIS IS A C.A.D. GENERATED DRAWING DO NOT MAKE MANUAL REVISIONS TO MASTER. ISSUE NUMBER

ORIGINAL

1

| 342 / 392 Series Card Edge Connector<br>Contact Bend Detail                   |                                                                                                                  | ACAD REFERENCE NO. 342 ENG MASTER |             |                  |       |  |
|-------------------------------------------------------------------------------|------------------------------------------------------------------------------------------------------------------|-----------------------------------|-------------|------------------|-------|--|
|                                                                               |                                                                                                                  | DRAWN:                            | J.LEE       | DATE: OCT. 06/09 |       |  |
|                                                                               |                                                                                                                  | CHECKED:                          |             | DATE:            |       |  |
| EDAC INC THESE DRAWINGS AND SPECIFICATIONS ARE THE PROPERTY OF EDAC INC., AND | SCALE:                                                                                                           | NTS                               | SHEET :     | 2 OF 3           |       |  |
| TORONTO, ONTARIO                                                              | ORONIO, ONIARIO SHALL NOT BE REPRODUCED, OR COPIED OR USED AS THE BASIS FOR THE MANUFACTURE OR SALE OF APPARATUS | DRAWING                           | NUMBER      |                  | ISSUE |  |
| YOUR CONNECTION TO QUALITY & SERVICE                                          |                                                                                                                  | 3                                 | 42 Assembly |                  | 1     |  |