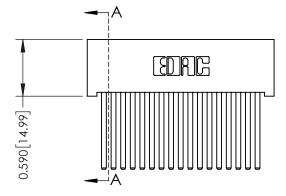

THIS IS A C.A.D. GENERATED DRAWING DO NOT MAKE MANUAL REVISIONS TO MASTER. ISSUE NUMBER

ORIGINAL

1

| 342 / 392 Series Card Edge Connector<br>Contact Bend Detail                   |                                                                                                                  | ACAD REFERENCE NO. 342 ENG MASTER |             |                  |       |  |
|-------------------------------------------------------------------------------|------------------------------------------------------------------------------------------------------------------|-----------------------------------|-------------|------------------|-------|--|
|                                                                               |                                                                                                                  | DRAWN:                            | J.LEE       | DATE: OCT. 06/09 |       |  |
|                                                                               |                                                                                                                  | CHECKED:                          |             | DATE:            |       |  |
| EDAC INC THESE DRAWINGS AND SPECIFICATIONS ARE THE PROPERTY OF EDAC INC., AND | SCALE:                                                                                                           | NTS                               | SHEET :     | 2 OF 3           |       |  |
| TORONTO, ONTARIO                                                              | ORONIO, ONIARIO SHALL NOT BE REPRODUCED, OR COPIED OR USED AS THE BASIS FOR THE MANUFACTURE OR SALE OF APPARATUS | DRAWING                           | NUMBER      |                  | ISSUE |  |
| YOUR CONNECTION TO QUALITY & SERVICE                                          |                                                                                                                  | 3                                 | 42 Assembly |                  | 1     |  |