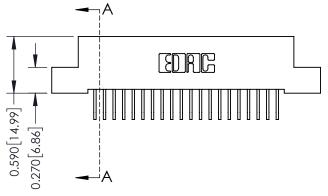

## **Mounting Option**

08-#4-40 Unified Threaded Inserts

THIS IS A C.A.D. GENERATED DRAWING DO NOT MAKE MANUAL REVISIONS TO MASTER

ISSUE NUMBER

ORIGINAL

1

| 342 / 392 Card Edge Connector<br>Mounting Options |                                                                                                                                                                                               | ACAD REFERENCE NO. 342 ENG MASTER |                         |        |  |  |
|---------------------------------------------------|-----------------------------------------------------------------------------------------------------------------------------------------------------------------------------------------------|-----------------------------------|-------------------------|--------|--|--|
|                                                   |                                                                                                                                                                                               | DRAWN: J.LEE                      | DATE: <b>OCT. 06/09</b> |        |  |  |
|                                                   |                                                                                                                                                                                               | CHECKED:                          | DATE:                   |        |  |  |
| TORONTO, ONTARIO                                  | THESE DRAWINGS AND SPECIFICATIONS ARE THE PROPERTY OF EDAC INCAND SHALL NOT BE REPRODUCED,OR COPIED OR USED AS THE BASIS FOR THE MANUFACTURE OR SALE OF APPARATUS WITHOUT WRITTEN PERMISSION. | SCALE: NTS                        | SHEET :                 | 3 OF 3 |  |  |
|                                                   |                                                                                                                                                                                               | DRAWING NUMBER                    | •                       | ISSUE  |  |  |
| YOUR CONNECTION TO QUALITY & SERVICE              |                                                                                                                                                                                               | 342 Assembly                      |                         | 1      |  |  |