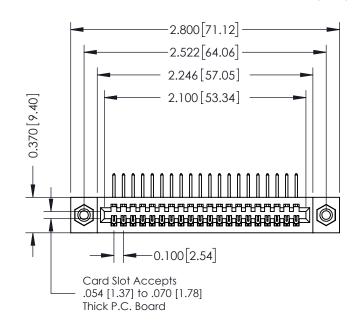

## **See Accompanying Pages for:**

- **Contact Bend Details**
- **Mounting Options**

342 / 392 Card Edge Connector Part Number: 342-020-558-108

YOUR CONNECTION TO QUALITY & SERVICE

342 ENG MASTER J.LEE DATE: OCT. 06/09 SHEET 1 OF 3

342 Assembly

THIS IS A C.A.D. GENERATED DRAWING DO NOT MAKE MANUAL REVISIONS TO MASTER. ISSUE NUMBER

ORIGINAL

1

| 342 / 392 Series Card Edge Connector<br>Contact Bend Detail |                                                                                                                                                                                                  | ACAD REFERENCE NO. 342 ENG MASTER |             |                  |        |
|-------------------------------------------------------------|--------------------------------------------------------------------------------------------------------------------------------------------------------------------------------------------------|-----------------------------------|-------------|------------------|--------|
|                                                             |                                                                                                                                                                                                  | DRAWN:                            | J.LEE       | DATE: OCT. 06/09 |        |
|                                                             |                                                                                                                                                                                                  | CHECKED:                          |             | DATE:            |        |
| TORONTO, ONTARIO                                            | THESE DRAWINGS AND SPECIFICATIONS ARE THE PROPERTY OF EDAC INC. AND SHALL NOT BE REPRODUCED, OR COPIED OR USED AS THE BASIS FOR THE MANUFACTURE OR SALE OF APPARATUS WITHOUT WRITTEN PERMISSION. | SCALE:                            | NTS         | SHEET :          | 2 OF 3 |
|                                                             |                                                                                                                                                                                                  | DRAWING                           | NUMBER      |                  | ISSUE  |
| YOUR CONNECTION TO QUALITY & SERVICE                        |                                                                                                                                                                                                  | 3                                 | 42 Assembly |                  | 1      |