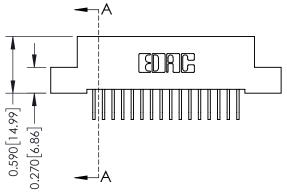

## **Contact Detail**

558-90 Degree Bend (Code 541 Contacts) .100 [2.54] Contact Spacing x .200 [5.08] Row Spacing

## 0.240 [6.10] Point of Contact 0.410[10.41] **SECTION A-A**