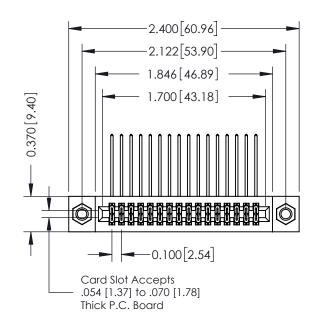

## **See Accompanying Pages for:**

- **Contact Bend Details**
- **Mounting Options**

| 342 / 392 Card Edge Connector |
|-------------------------------|
| Part Number: 342-032-558-207  |

342 ENG MASTER DATE: OCT. 06/09 J.LEE NTS SHEET 1 OF 3