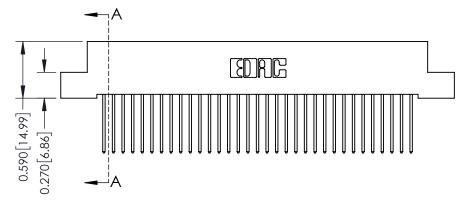

## **Contact Detail**

540-Wire Wrap .025 Sq.(0.64 Sq.) - Tail LG=.570(14.48) .100 [2.54] Contact Spacing x .200 [5.08] Row Spacing

342 ENG MASTER J.LEE DATE: OCT. 06/09 SHEET 1 OF 3

342 Assembly

THIS IS A C.A.D. GENERATED DRAWING DO NOT MAKE MANUAL REVISIONS TO MASTER. ISSUE NUMBER

ORIGINAL

1

| 342 / 392 Series Card Edge Connector<br>Contact Bend Detail |                                                                                                                                     | ACAD REFERENCE NO. 342 ENG MASTER |             |          |          |
|-------------------------------------------------------------|-------------------------------------------------------------------------------------------------------------------------------------|-----------------------------------|-------------|----------|----------|
|                                                             |                                                                                                                                     | DRAWN:                            | J.LEE       | DATE: OC | T. 06/09 |
|                                                             |                                                                                                                                     | CHECKED:                          |             | DATE:    |          |
| EDAC INC                                                    | ARE THE PROPERTY OF EDAC INC.,AND — SHALL NOT BE REPRODUCED,OR COPIED OR USED AS THE BASIS FOR THE MANUFACTURE OR SALE OF APPARATUS | SCALE:                            | NTS         | SHEET :  | 2 OF 3   |
| TORONTO, ONTARIO                                            |                                                                                                                                     | DRAWING                           | NUMBER      |          | ISSUE    |
| YOUR CONNECTION TO QUALITY & SERVICE                        |                                                                                                                                     | 3                                 | 42 Assembly |          | 1        |