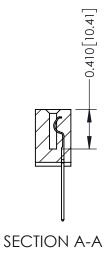

## **Contact Detail**

540-Wire Wrap .025 Sq.(0.64 Sq.) - Tail LG=.570(14.48) .100 [2.54] Contact Spacing x .200 [5.08] Row Spacing

342 ENG MASTER J.LEE DATE: OCT. 06/09 SHEET 1 OF 3

342 Assembly

THIS IS A C.A.D. GENERATED DRAWING DO NOT MAKE MANUAL REVISIONS TO MASTER. ISSUE NUMBER

ORIGINAL

1

| 342 / 392 Series Card Edge Connector<br>Contact Bend Detail |                                                                                                                                     | ACAD REFERENCE NO. 342 ENG MASTER |             |          |          |
|-------------------------------------------------------------|-------------------------------------------------------------------------------------------------------------------------------------|-----------------------------------|-------------|----------|----------|
|                                                             |                                                                                                                                     | DRAWN:                            | J.LEE       | DATE: OC | T. 06/09 |
|                                                             |                                                                                                                                     | CHECKED:                          |             | DATE:    |          |
| EDAC INC                                                    | ARE THE PROPERTY OF EDAC INC.,AND — SHALL NOT BE REPRODUCED,OR COPIED OR USED AS THE BASIS FOR THE MANUFACTURE OR SALE OF APPARATUS | SCALE:                            | NTS         | SHEET :  | 2 OF 3   |
| TORONTO, ONTARIO                                            |                                                                                                                                     | DRAWING                           | NUMBER      |          | ISSUE    |
| YOUR CONNECTION TO QUALITY & SERVICE                        |                                                                                                                                     | 3                                 | 42 Assembly |          | 1        |