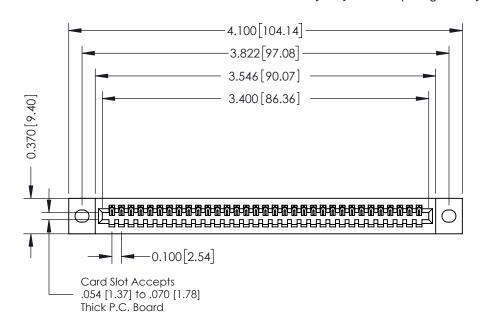

## **See Accompanying Pages for:**

- **Contact Bend Details**
- **Mounting Options**

| 342 / 392 Card Edge Connector |
|-------------------------------|
| Part Number: 342-033-540-102  |

YOUR CONNECTION TO QUALITY & SERVICE

342 ENG MASTER J.LEE DATE: OCT. 06/09 SHEET 1 OF 3

342 Assembly

THIS IS A C.A.D. GENERATED DRAWING DO NOT MAKE MANUAL REVISIONS TO MASTER. ISSUE NUMBER

ORIGINAL

1

| 342 / 392 Series Card Edge Connector<br>Contact Bend Detail |                                                                                                                                     | ACAD REFERENCE NO. 342 ENG MASTER |             |          |          |
|-------------------------------------------------------------|-------------------------------------------------------------------------------------------------------------------------------------|-----------------------------------|-------------|----------|----------|
|                                                             |                                                                                                                                     | DRAWN:                            | J.LEE       | DATE: OC | T. 06/09 |
|                                                             |                                                                                                                                     | CHECKED:                          |             | DATE:    |          |
| EDAC INC                                                    | ARE THE PROPERTY OF EDAC INC.,AND — SHALL NOT BE REPRODUCED,OR COPIED OR USED AS THE BASIS FOR THE MANUFACTURE OR SALE OF APPARATUS | SCALE:                            | NTS         | SHEET :  | 2 OF 3   |
| TORONTO, ONTARIO                                            |                                                                                                                                     | DRAWING                           | NUMBER      |          | ISSUE    |
| YOUR CONNECTION TO QUALITY & SERVICE                        |                                                                                                                                     | 3                                 | 42 Assembly |          | 1        |