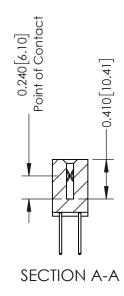

## **Contact Detail**

523-P.C. Tail .025 Sq.(0.64 Sq.) - Tail LG=.400(10.16) .100 [2.54] Contact Spacing x .200 [5.08] Row Spacing