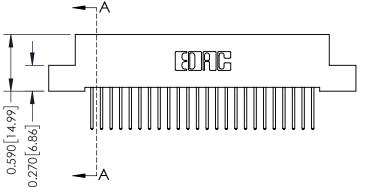

342 Assembly

THIS IS A C.A.D. GENERATED DRAWING DO NOT MAKE MANUAL REVISIONS TO MASTER. ISSUE NUMBER

ORIGINAL

1

| 342 / 392 Series Card Edge Connector<br>Contact Bend Detail |                                                                                                                                                                                                  | ACAD REFERENCE NO. 342 ENG MASTER |             |                  |        |
|-------------------------------------------------------------|--------------------------------------------------------------------------------------------------------------------------------------------------------------------------------------------------|-----------------------------------|-------------|------------------|--------|
|                                                             |                                                                                                                                                                                                  | DRAWN:                            | J.LEE       | DATE: OCT. 06/09 |        |
|                                                             |                                                                                                                                                                                                  | CHECKED:                          |             | DATE:            |        |
| TORONTO, ONTARIO                                            | THESE DRAWINGS AND SPECIFICATIONS ARE THE PROPERTY OF EDAC INC. AND SHALL NOT BE REPRODUCED, OR COPIED OR USED AS THE BASIS FOR THE MANUFACTURE OR SALE OF APPARATUS WITHOUT WRITTEN PERMISSION. | SCALE:                            | NTS         | SHEET :          | 2 OF 3 |
|                                                             |                                                                                                                                                                                                  | DRAWING                           | NUMBER      |                  | ISSUE  |
| YOUR CONNECTION TO QUALITY & SERVICE                        |                                                                                                                                                                                                  | 3                                 | 42 Assembly |                  | 1      |