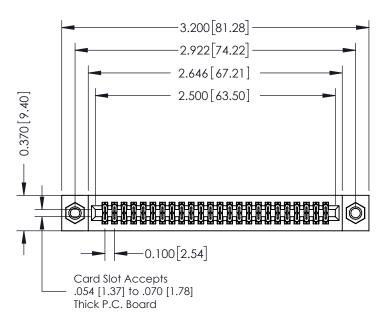

## **See Accompanying Pages for:**

- **Contact Bend Details**
- **Mounting Options**

342 / 392 Card Edge Connector Part Number: 342-048-523-207

YOUR CONNECTION TO QUALITY & SERVICE

342 ENG MASTER DATE: OCT. 06/09 J.LEE SHEET 1 OF 3