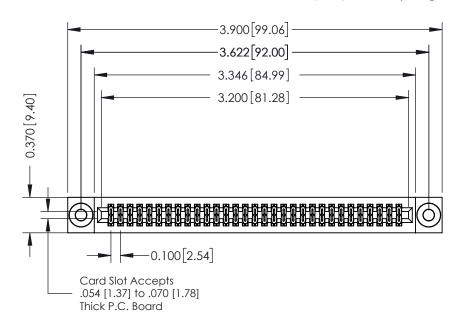

## **See Accompanying Pages for:**

- **Contact Bend Details**
- **Mounting Options**

| 342 / 392 Card Edge Connector |
|-------------------------------|
| Part Number: 342-062-521-203  |

YOUR CONNECTION TO QUALITY & SERVICE

342 ENG MASTER DATE: OCT. 06/09 J.LEE NTS SHEET 1 OF 3

342 Assembly

THIS IS A C.A.D. GENERATED DRAWING DO NOT MAKE MANUAL REVISIONS TO MASTER. ISSUE NUMBER

ORIGINAL

1

| 342 / 392 Series Card Edge Connector<br>Contact Bend Detail |                                                                                                                                              | ACAD REFERENCE NO. 342 ENG MASTER |             |          |          |
|-------------------------------------------------------------|----------------------------------------------------------------------------------------------------------------------------------------------|-----------------------------------|-------------|----------|----------|
|                                                             |                                                                                                                                              | DRAWN:                            | J.LEE       | DATE: OC | T. 06/09 |
|                                                             |                                                                                                                                              | CHECKED:                          |             | DATE:    |          |
| EDAC INC                                                    | ARE THE PROPERTY OF EDAC INC.,AND —<br>SHALL NOT BE REPRODUCED,OR COPIED<br>OR USED AS THE BASIS FOR THE<br>MANUFACTURE OR SALE OF APPARATUS | SCALE:                            | NTS         | SHEET :  | 2 OF 3   |
| TORONTO, ONTARIO                                            |                                                                                                                                              | DRAWING                           | NUMBER      |          | ISSUE    |
| YOUR CONNECTION TO QUALITY & SERVICE                        |                                                                                                                                              | 3                                 | 42 Assembly |          | 1        |