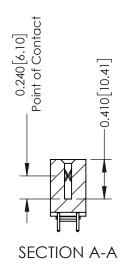

**Mounting Option** 

03-.116 (2.95) I.D. Floating Eyelets

**Contact Detail** 

521-P.C. Tail .025 Sq.(0.64 Sq.) - Tail LG=.160(4.06) .100 [2.54] Contact Spacing x .200 [5.08] Row Spacing