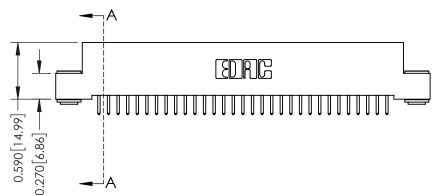

342 ENG MASTER DATE: OCT. 06/09 J.LEE NTS SHEET 1 OF 3

342 Assembly

THIS IS A C.A.D. GENERATED DRAWING DO NOT MAKE MANUAL REVISIONS TO MASTER. ISSUE NUMBER

ORIGINAL

1

| 342 / 392 Series Card Edge Connector<br>Contact Bend Detail |                                                                                                                                              | ACAD REFERENCE NO. 342 ENG MASTER |             |          |          |
|-------------------------------------------------------------|----------------------------------------------------------------------------------------------------------------------------------------------|-----------------------------------|-------------|----------|----------|
|                                                             |                                                                                                                                              | DRAWN:                            | J.LEE       | DATE: OC | T. 06/09 |
|                                                             |                                                                                                                                              | CHECKED:                          |             | DATE:    |          |
| EDAC INC                                                    | ARE THE PROPERTY OF EDAC INC.,AND —<br>SHALL NOT BE REPRODUCED,OR COPIED<br>OR USED AS THE BASIS FOR THE<br>MANUFACTURE OR SALE OF APPARATUS | SCALE:                            | NTS         | SHEET :  | 2 OF 3   |
| TORONTO, ONTARIO                                            |                                                                                                                                              | DRAWING                           | NUMBER      |          | ISSUE    |
| YOUR CONNECTION TO QUALITY & SERVICE                        |                                                                                                                                              | 3                                 | 42 Assembly |          | 1        |