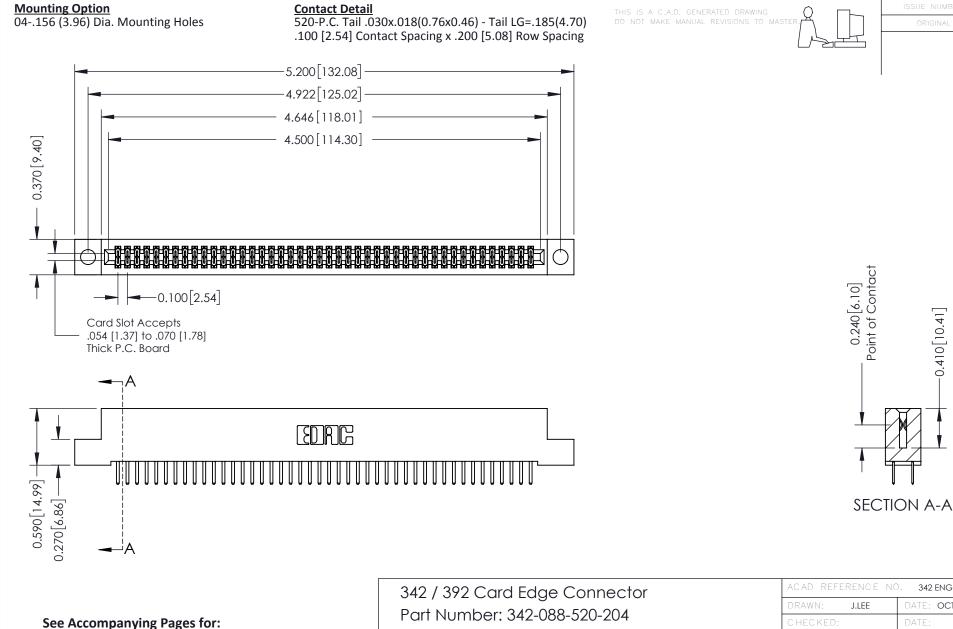

**Contact Bend Details** 

**Mounting Options** 

342 ENG MASTER J.LEE DATE: OCT. 06/09 SHEET 1 OF 3

0.410[10.41]

CANADA

YOUR CONNECTION TO QUALITY & SERVICE

342 Assembly

THIS IS A C.A.D. GENERATED DRAWING
DO NOT MAKE MANUAL REVISIONS TO MASTER.