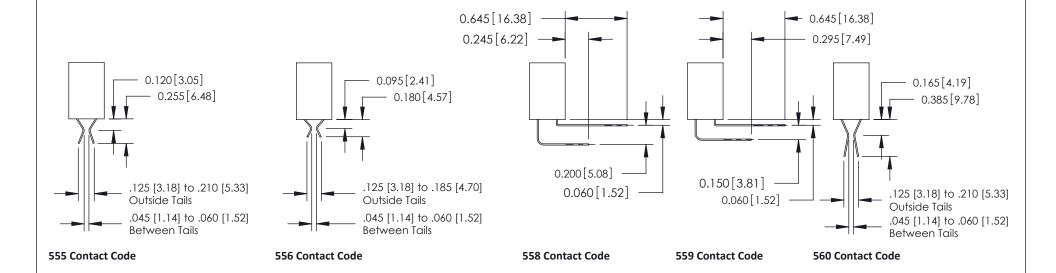

**Contact Bend Details** 

**Mounting Options** 

342 ENG MASTER J.LEE DATE: OCT. 06/09 SHEET 1 OF 3

0.410[10.41]

CANADA

YOUR CONNECTION TO QUALITY & SERVICE

342 Assembly

THIS IS A C.A.D. GENERATED DRAWING
DO NOT MAKE MANUAL REVISIONS TO MASTER.