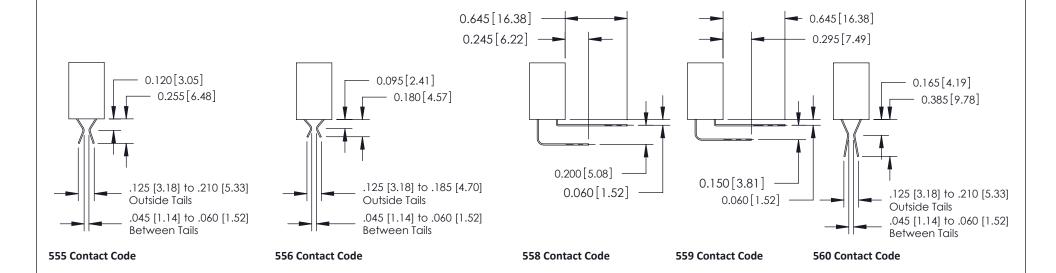

342 Assembly

THIS IS A C.A.D. GENERATED DRAWING
DO NOT MAKE MANUAL REVISIONS TO MASTER.

ISSUE NUMBE

ORIGINAL

1

| 342 / 392 Series Card Edge Connector<br>Contact Bend Detail |                                                                                                                                   | ACAD REFERENCE NO. 342 ENG MASTER |          |          |  |
|-------------------------------------------------------------|-----------------------------------------------------------------------------------------------------------------------------------|-----------------------------------|----------|----------|--|
|                                                             |                                                                                                                                   | DRAWN: J.LEE                      | DATE: OC | T. 06/09 |  |
|                                                             |                                                                                                                                   | CHECKED:                          | DATE:    |          |  |
|                                                             | ARE THE PROPERTY OF EDAC INC.,AND SHALL NOT BE REPRODUCED,OR COPIED OR USED AS THE BASIS FOR THE MANUFACTURE OR SALE OF APPARATUS | SCALE: NTS                        | SHEET 2  | 2 OF 3   |  |
| I   S   I   ORONIO, ONIARIO                                 |                                                                                                                                   | DRAWING NUMBER                    |          | ISSUE    |  |
|                                                             |                                                                                                                                   | 342 Assembly                      | ,        | 1        |  |