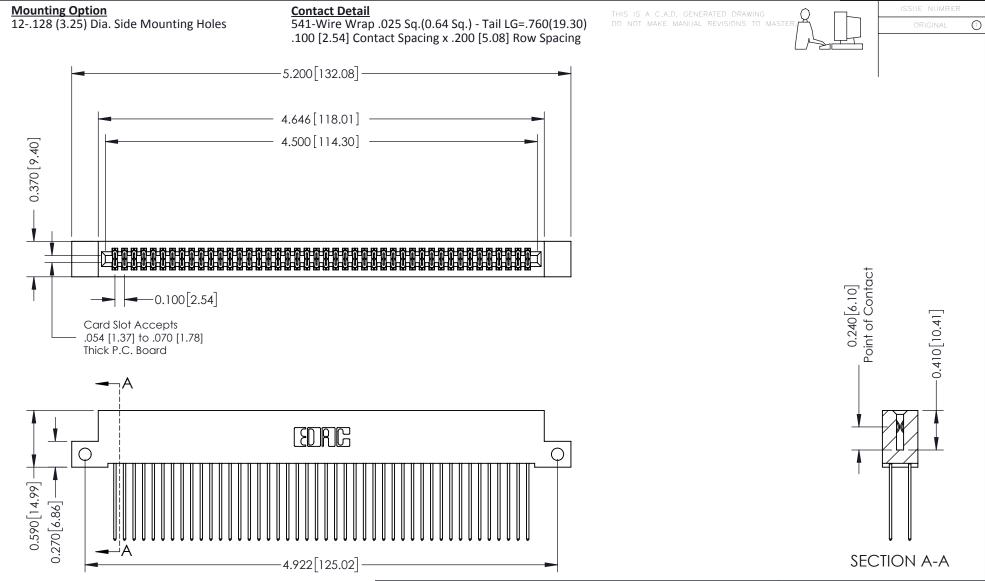

## **See Accompanying Pages for:**

- **Contact Bend Details**
- **Mounting Options**

| 342 / 392 Card Edge Connector |
|-------------------------------|
| Part Number: 342-088-541-212  |

| ACAD REFERENCE NO. 342 ENG MASTER |                  |  |  |  |
|-----------------------------------|------------------|--|--|--|
| DRAWN: J.LEE                      | DATE: OCT. 06/09 |  |  |  |
| CHECKED:                          | DATE:            |  |  |  |
| SCALE: NTS                        | SHEET 1 OF 3     |  |  |  |
| DRAWING NUMBER                    | ISSUE            |  |  |  |

342 Assembly

THIS IS A C.A.D. GENERATED DRAWING
DO NOT MAKE MANUAL REVISIONS TO MASTER.

ISSUE NUMBE

ORIGINAL

1

| 342 / 392 Series Card Edge Connector<br>Contact Bend Detail |                                                                                                                                   | ACAD REFERENCE NO. 342 ENG MASTER |          |          |  |
|-------------------------------------------------------------|-----------------------------------------------------------------------------------------------------------------------------------|-----------------------------------|----------|----------|--|
|                                                             |                                                                                                                                   | DRAWN: J.LEE                      | DATE: OC | T. 06/09 |  |
|                                                             |                                                                                                                                   | CHECKED:                          | DATE:    |          |  |
|                                                             | ARE THE PROPERTY OF EDAC INC.,AND SHALL NOT BE REPRODUCED,OR COPIED OR USED AS THE BASIS FOR THE MANUFACTURE OR SALE OF APPARATUS | SCALE: NTS                        | SHEET 2  | 2 OF 3   |  |
| I   S   I   ORONIO, ONIARIO                                 |                                                                                                                                   | DRAWING NUMBER                    |          | ISSUE    |  |
|                                                             |                                                                                                                                   | 342 Assembly                      | ,        | 1        |  |