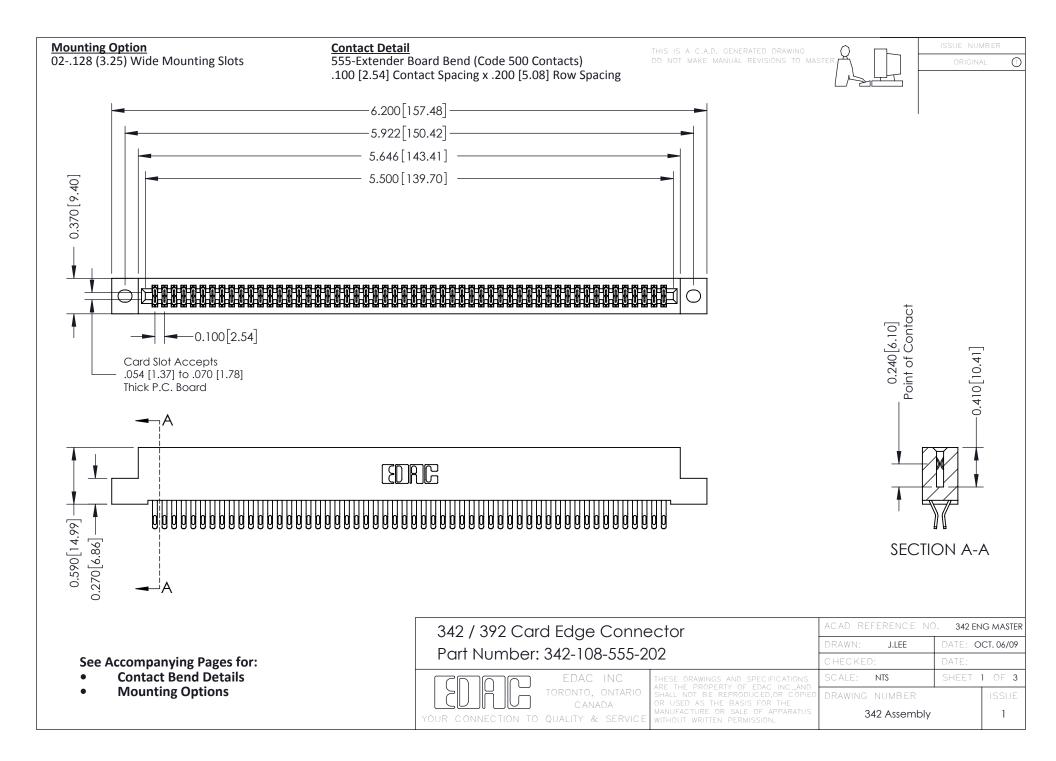

THIS IS A C.A.D. GENERATED DRAWING DO NOT MAKE MANUAL REVISIONS TO MASTER. ISSUE NUMBER

ORIGINAL

1



| 342 / 392 Series Card Edge Connector<br>Contact Bend Detail |                                                                                                                                                                                                  | ACAD REFERENCE NO. 342 ENG MASTER |             |                  |        |
|-------------------------------------------------------------|--------------------------------------------------------------------------------------------------------------------------------------------------------------------------------------------------|-----------------------------------|-------------|------------------|--------|
|