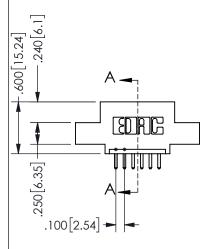

## 345/395 SERIES CARD EDGE CONNECTOR PART NUMBER: 345-006-520-407

YOUR CONNECTION TO QUALITY & SERVICE

**EDAC INC** TORONTO, ONTARIO CANADA

THESE DRAWINGS AND SPECIFICATIONS ARE THE PROPERTY OF EDAC INC.,AND SHALL NOT BE REPRODUCED, OR COPIED OR USED AS THE BASIS FOR THE MANUFACTURE OR SALE OF APPARATUS WITHOUT WRITTEN PERMISSION.

| SECTION A-A         |                  |  |
|---------------------|------------------|--|
| ACAD REFERENCE NO.  | 345-ENG-MASTER   |  |
| DRAWN: R.STA.MONICA | DATE:MAY.16/2017 |  |
| CHECKED:            | DATE:            |  |
| SCALE: NTS          | SHEET 1 OF 2     |  |
| DRAWING NUMBER      | ISSUE            |  |
| 345-ENG-MASTER      | 1                |  |