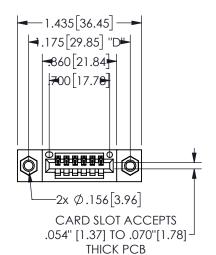

THIS IS A C.A.D. GENERATED DRAWING DO NOT MAKE MANUAL REVISIONS TO MASTER.

ISSUE NUMBER

ORIGINAL

1

<u>Contact Dimensions:</u>
520-P.C. Tail .030x.018(0.76x0.46) - Tail LG=.175(4.45)
.100 (2.54) Contact Spacing x .200 (5.08) Row Spacing

.160 4.06 .330[8.38] POINT OF CARD SLOT CONTACT

## 345/395 SERIES CARD EDGE CONNECTOR PART NUMBER: 345-006-520-407

YOUR CONNECTION TO QUALITY & SERVICE

**EDAC INC** TORONTO, ONTARIO CANADA

THESE DRAWINGS AND SPECIFICATIONS ARE THE PROPERTY OF EDAC INC.,AND SHALL NOT BE REPRODUCED, OR COPIED OR USED AS THE BASIS FOR THE MANUFACTURE OR SALE OF APPARATUS WITHOUT WRITTEN PERMISSION.