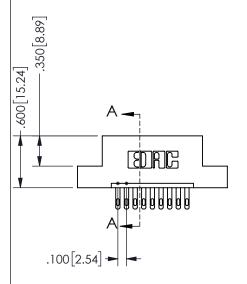

THIS IS A C.A.D. GENERATED DRAWING DO NOT MAKE MANUAL REVISIONS TO MASTER.

ISSUE NUMBER

ORIGINAL

1

<u>Contact Dimensions:</u>
500-Wire Hole .050x.025(1.27x0.64) - Tail LG=.260(6.60)
.100 (2.54) Contact Spacing x .200 (5.08) Row Spacing

345/395 SERIES CARD EDGE CONNECTOR PART NUMBER: 345-009-500-104

YOUR CONNECTION TO QUALITY & SERVICE

**EDAC INC** TORONTO, ONTARIO CANADA

THESE DRAWINGS AND SPECIFICATIONS ARE THE PROPERTY OF EDAC INC., AND SHALL NOT BE REPRODUCED, OR COPIED OR USED AS THE BASIS FOR THE MANUFACTURE OR SALE OF APPARATUS WITHOUT WRITTEN PERMISSION.

| 01                  |                  |
|---------------------|------------------|
| ACAD REFERENCE NO.  | 345-ENG-MASTER   |
| DRAWN: R.STA.MONICA | DATE:MAY.16/2017 |
| CHECKED:            | DATE:            |
| SCALE: NTS          | SHEET 1 OF 2     |
| DRAWING NUMBER      | ISSUE            |
| 345-ENG-MASTER      | 1                |