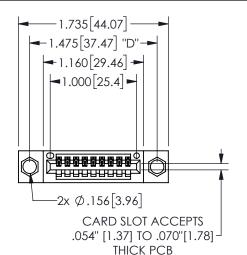

345/395 SERIES CARD EDGE CONNECTOR PART NUMBER: 345-009-500-104

YOUR CONNECTION TO QUALITY & SERVICE

**EDAC INC** TORONTO, ONTARIO CANADA

THESE DRAWINGS AND SPECIFICATIONS ARE THE PROPERTY OF EDAC INC., AND SHALL NOT BE REPRODUCED, OR COPIED OR USED AS THE BASIS FOR THE MANUFACTURE OR SALE OF APPARATUS WITHOUT WRITTEN PERMISSION.

| 01                  |                  |
|---------------------|------------------|
| ACAD REFERENCE NO.  | 345-ENG-MASTER   |
| DRAWN: R.STA.MONICA | DATE:MAY.16/2017 |
| CHECKED:            | DATE:            |
| SCALE: NTS          | SHEET 1 OF 2     |
| DRAWING NUMBER      | ISSUE            |
| 345-ENG-MASTER      | 1                |