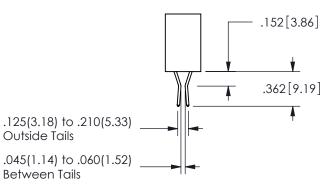

SECTION A-A

.160 4.06 .330[8.38] POINT OF CARD SLOT CONTACT .370 9.4

ISSUE NUMBER ORIGINAL

1

**Contact Code 558** 

Contact Code 559

**Contact Code 560** 

INSULATOR MATERIAL: THERMOPLASTIC POLYESTER, UL 94V-0 DAP MATERIAL AVAILABLE UPON REQUEST

CONTACT MATERIAL; COPPER ALLOY CONTACT PLATING: GOLD ON THE MATING AREA, TIN PLATING ON THE CONTACT TAILS, NICKEL UNDERPLATE

## 345/395 SERIES CARD EDGE CONNECTOR CONTACT CODE 555,556,558,559,560 DIMENSIONS

YOUR CONNECTION TO QUALITY & SERVICE

**EDAC INC** TORONTO, ONTARIO CANADA

THESE DRAWINGS AND SPECIFICATIONS ARE THE PROPERTY OF EDAC INC.,AND SHALL NOT BE REPRODUCED, OR COPIED OR USED AS THE BASIS FOR THE MANUFACTURE OR SALE OF APPARATUS WITHOUT WRITTEN PERMISSION.