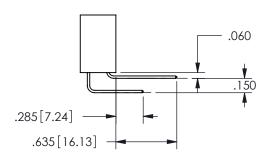

THIS IS A C.A.D. GENERATED DRAWING DO NOT MAKE MANUAL REVISIONS TO MASTER.

ISSUE NUMBER

ORIGINAL

1

<u>Contact Dimensions:</u>
500-Wire Hole .050x.025(1.27x0.64) - Tail LG=.260(6.60)
.100 (2.54) Contact Spacing x .200 (5.08) Row Spacing

345/395 SERIES CARD EDGE CONNECTOR PART NUMBER: 345-009-500-104

YOUR CONNECTION TO QUALITY & SERVICE

**EDAC INC** TORONTO, ONTARIO CANADA

THESE DRAWINGS AND SPECIFICATIONS ARE THE PROPERTY OF EDAC INC., AND SHALL NOT BE REPRODUCED, OR COPIED OR USED AS THE BASIS FOR THE MANUFACTURE OR SALE OF APPARATUS WITHOUT WRITTEN PERMISSION.