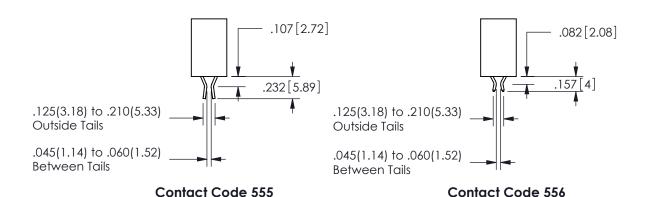

SECTION A-A

.160 4.06 .330[8.38] POINT OF CARD SLOT CONTACT .370 9.4

ISSUE NUMBER ORIGINAL

1

**Contact Code 558** 

Contact Code 559

**Contact Code 560** 

INSULATOR MATERIAL: THERMOPLASTIC POLYESTER, UL 94V-0 DAP MATERIAL AVAILABLE UPON REQUEST

CONTACT MATERIAL; COPPER ALLOY CONTACT PLATING: GOLD ON THE MATING AREA, TIN PLATING ON THE CONTACT TAILS, NICKEL UNDERPLATE

## 345/395 SERIES CARD EDGE CONNECTOR CONTACT CODE 555,556,558,559,560 DIMENSIONS

YOUR CONNECTION TO QUALITY & SERVICE

**EDAC INC** TORONTO, ONTARIO CANADA

THESE DRAWINGS AND SPECIFICATIONS ARE THE PROPERTY OF EDAC INC.,AND SHALL NOT BE REPRODUCED, OR COPIED OR USED AS THE BASIS FOR THE MANUFACTURE OR SALE OF APPARATUS WITHOUT WRITTEN PERMISSION.

| ACAD REFERENCE NO.  | 345-ENG-MASTER   |
|---------------------|------------------|
| DRAWN: R.STA.MONICA | DATE:MAY.16/2017 |
| CHECKED:            | DATE:            |
| SCALE: 1:1          | SHEET 2 OF 2     |
| DRAWING NUMBER      | ISSUE            |
| 0.45 5110 1440750   | ,                |