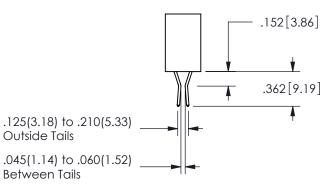

## 345/395 SERIES CARD EDGE CONNECTOR CONTACT CODE 555,556,558,559,560 DIMENSIONS

YOUR CONNECTION TO QUALITY & SERVICE

**EDAC INC** TORONTO, ONTARIO CANADA

THESE DRAWINGS AND SPECIFICATIONS ARE THE PROPERTY OF EDAC INC.,AND SHALL NOT BE REPRODUCED, OR COPIED OR USED AS THE BASIS FOR THE MANUFACTURE OR SALE OF APPARATUS WITHOUT WRITTEN PERMISSION.