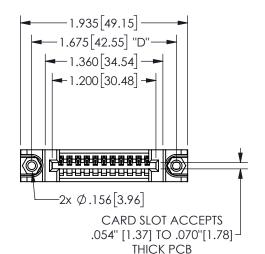

## SECTION A-A

345/395 SERIES CARD EDGE CONNECTOR PART NUMBER: 345-011-524-188

**EDAC INC** TORONTO, ONTARIO CANADA

THESE DRAWINGS AND SPECIFICATIONS ARE THE PROPERTY OF EDAC INC.,AND SHALL NOT BE REPRODUCED, OR COPIED OR USED AS THE BASIS FOR THE MANUFACTURE OR SALE OF APPARATUS WITHOUT WRITTEN PERMISSION.

| ACAD REFERENCE NO.  | 345-ENG-MASTER   |
|---------------------|------------------|
| DRAWN: R.STA.MONICA | DATE:MAY.16/2017 |
| CHECKED:            | DATE:            |
| SCALE: NTS          | SHEET 1 OF 2     |
| DRAWING NUMBER      | ISSUE            |
| 345-ENG-MASTER      | 1                |
|                     |                  |