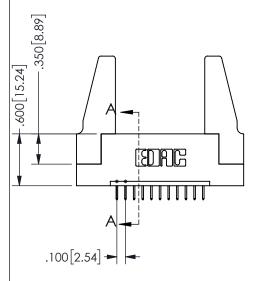

## SECTION A-A

345/395 SERIES CARD EDGE CONNECTOR PART NUMBER: 345-011-524-188

**EDAC INC** TORONTO, ONTARIO CANADA

THESE DRAWINGS AND SPECIFICATIONS ARE THE PROPERTY OF EDAC INC.,AND SHALL NOT BE REPRODUCED, OR COPIED OR USED AS THE BASIS FOR THE MANUFACTURE OR SALE OF APPARATUS WITHOUT WRITTEN PERMISSION.

| ACAD REFERENCE NO.  | 345-ENG-MASTER   |
|---------------------|------------------|
| DRAWN: R.STA.MONICA | DATE:MAY.16/2017 |
| CHECKED:            | DATE:            |
| SCALE: NTS          | SHEET 1 OF 2     |
| DRAWING NUMBER      | ISSUE            |
| 345-ENG-MASTER      | 1                |
|                     |                  |