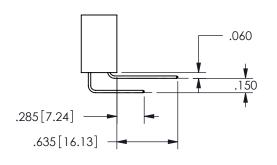

ORIGINAL 1

ISSUE NUMBER

**Contact Code 558** 

Contact Code 559

**Contact Code 560** 

INSULATOR MATERIAL: THERMOPLASTIC POLYESTER, UL 94V-0

DAP MATERIAL AVAILABLE UPON REQUEST

CONTACT MATERIAL; COPPER ALLOY

## 345/395 SERIES CARD EDGE CONNECTOR CONTACT CODE 555,556,558,559,560 DIMENSIONS

YOUR CONNECTION TO QUALITY & SERVICE

**EDAC INC** TORONTO, ONTARIO CANADA

THESE DRAWINGS AND SPECIFICATIONS ARE THE PROPERTY OF EDAC INC.,AND SHALL NOT BE REPRODUCED, OR COPIED OR USED AS THE BASIS FOR THE MANUFACTURE OR SALE OF APPARATUS WITHOUT WRITTEN PERMISSION.

| ACAD REFERENCE NO.  | 345-ENG-MASTER   |
|---------------------|------------------|
| DRAWN: R.STA.MONICA | DATE:MAY.16/2017 |
| CHECKED:            | DATE:            |
| SCALE: 1:1          | SHEET 2 OF 2     |
| DRAWING NUMBER      | ISSUE            |
| 345-ENG-MASTER      | 1                |