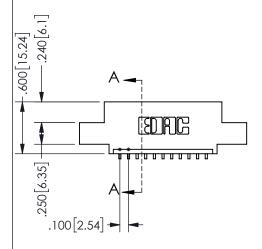

SECTION A-A

ORIGINAL 1

ISSUE NUMBER

**Contact Code 558** 

Contact Code 559

**Contact Code 560** 

INSULATOR MATERIAL: THERMOPLASTIC POLYESTER, UL 94V-0

DAP MATERIAL AVAILABLE UPON REQUEST

CONTACT MATERIAL; COPPER ALLOY

CONTACT PLATING: GOLD ON THE MATING AREA, TIN PLATING ON THE CONTACT TAILS, NICKEL UNDERPLATE