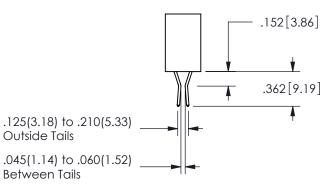

LOT CONTACT .370 9.4

## 345/395 SERIES CARD EDGE CONNECTOR PART NUMBER: 345-011-559-404

YOUR CONNECTION TO QUALITY & SERVICE

**EDAC INC** TORONTO, ONTARIO CANADA

THESE DRAWINGS AND SPECIFICATIONS ARE THE PROPERTY OF EDAC INC.,AND SHALL NOT BE REPRODUCED, OR COPIED OR USED AS THE BASIS FOR THE MANUFACTURE OR SALE OF APPARATUS WITHOUT WRITTEN PERMISSION.

| ACAD REFERENCE NO |    | 345-ENG | G-MASTER  |
|-------------------|----|---------|-----------|
| DRAWN: R.STA.MONI | СА | DATEMA  | Y.16/2017 |
| CHECKED:          |    | DATE:   |           |
| SCALE: NTS        |    | SHEET   | OF 2      |
| DRAWING NUMBER    |    | ISSUE   |           |
| 345-ENG-MAS       |    | 1       |           |
|                   |    |         | l         |

SECTION A-A



ORIGINAL 1

ISSUE NUMBER









**Contact Code 558** 

Contact Code 559

**Contact Code 560** 

INSULATOR MATERIAL: THERMOPLASTIC POLYESTER, UL 94V-0

DAP MATERIAL AVAILABLE UPON REQUEST

CONTACT MATERIAL; COPPER ALLOY

CONTACT PLATING: GOLD ON THE MATING AREA, TIN PLATING ON THE CONTACT TAILS, NICKEL UNDERPLATE

## 345/395 SERIES CARD EDGE CONNECTOR CONTACT CODE 555,556,558,559,560 DIMENSIONS

YOUR CONNECTION TO QUALITY & SERVICE

**EDAC INC** TORONTO, ONTARIO CANADA

THESE DRAWINGS AND SPECIFICATIONS ARE THE PROPERTY OF EDAC INC.,AND SHALL NOT BE REPRODUCED, OR COPIED OR USED AS THE BASIS FOR THE MANUFACTURE OR SALE OF APPARATUS WITHOUT WRITTEN PERMISSION.

|  | ACAD REFERENCE NO.  | 345-ENG-MASTER   |  |  |
|--|---------------------|------------------|--|--|
|  | DRAWN: R.STA.MONICA | DATE:MAY.16/2017 |  |  |
|  | C