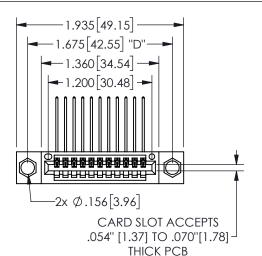

## 345/395 SERIES CARD EDGE CONNECTOR PART NUMBER: 345-011-559-404

YOUR CONNECTION TO QUALITY & SERVICE

**EDAC INC** TORONTO, ONTARIO CANADA

THESE DRAWINGS AND SPECIFICATIONS ARE THE PROPERTY OF EDAC INC.,AND SHALL NOT BE REPRODUCED, OR COPIED OR USED AS THE BASIS FOR THE MANUFACTURE OR SALE OF APPARATUS WITHOUT WRITTEN PERMISSION.

| ACAD REFERENCE NO |    | 345-ENG | G-MASTER  |
|-------------------|----|---------|-----------|
| DRAWN: R.STA.MONI | СА | DATEMA  | Y.16/2017 |
| CHECKED:          |    | DATE:   |           |
| SCALE: NTS        |    | SHEET   | OF 2      |
| DRAWING NUMBER    |    | ISSUE   |           |
| 345-ENG-MAS       |    | 1       |           |
|                   |    |         | l         |