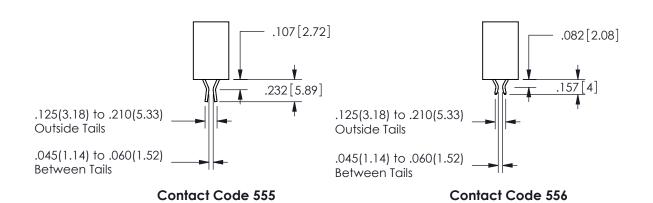

THIS IS A C.A.D. GENERATED DRAWING DO NOT MAKE MANUAL REVISIONS TO MASTER.

ORIGINAL

<u>Contact Dimensions:</u>
559-90 Degree Bend (Code 541 Contacts)
See Sheet 2 for Contact Code 555, 556, 558, 559, 560 **Dimensions** 

## 345/395 SERIES CARD EDGE CONNECTOR CONTACT CODE 555,556,558,559,560 DIMENSIONS

YOUR CONNECTION TO QUALITY & SERVICE

**EDAC INC** TORONTO, ONTARIO CANADA

THESE DRAWINGS AND SPECIFICATIONS ARE THE PROPERTY OF EDAC INC.,AND SHALL NOT BE REPRODUCED, OR COPIED OR USED AS THE BASIS FOR THE MANUFACTURE OR SALE OF APPARATUS WITHOUT WRITTEN PERMISSION.

|  | ACAD REFERENCE NO.  | 345-ENG-MASTER   |  |  |
|--|---------------------|------------------|--|--|
|  | DRAWN: R.STA.MONICA | DATE:MAY.16/2017 |  |  |
|  | CHECKED:            | DATE:            |  |  |
|  | SCALE: 1:1          | SHEET 2 OF 2     |  |  |
|  | DRAWING NUMBER      | ISSUE            |  |  |
|  | 345-ENG-MASTER      | 1                |  |  |