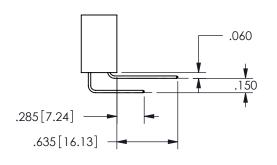

SLOT CONTACT .370 9.4

## 345/395 SERIES CARD EDGE CONNECTOR PART NUMBER: 345-011-559-404

YOUR CONNECTION TO QUALITY & SERVICE

**EDAC INC** TORONTO, ONTARIO CANADA

THESE DRAWINGS AND SPECIFICATIONS ARE THE PROPERTY OF EDAC INC.,AND SHALL NOT BE REPRODUCED, OR COPIED OR USED AS THE BASIS FOR THE MANUFACTURE OR SALE OF APPARATUS WITHOUT WRITTEN PERMISSION.

| ACAD REFERENCE NO |    | 345-ENG | G-MASTER  |
|-------------------|----|---------|-----------|
| DRAWN: R.STA.MONI | СА | DATEMA  | Y.16/2017 |
| CHECKED:          |    | DATE:   |           |
| SCALE: NTS        |    | SHEET   | OF 2      |
| DRAWING NUMBER    |    | ISSUE   |           |
| 345-ENG-MAS       |    | 1       |           |
|                   |    |         | l         |

SECTION A-A



ORIGINAL 1

ISSUE NUMBER









**Contact Code 558** 

Contact Code 559

**Contact Code 560** 

INSULATOR MATERIAL: THERMOPLASTIC POLYESTER, UL 94V-0

DAP MATERIAL AVAILABLE UPON REQUEST

CONTACT MATERIAL; COPPER ALLOY

CONTACT PLATING: GOLD ON THE MATING AREA, TIN PLATING ON THE CONTACT TAILS, NICKEL UNDERPLATE

## 345/395 SERIES CARD EDGE CONNECTOR CONTACT CODE 555,556,558,559,560 DIMENSIONS

YOUR CONNECTION TO QUALITY & SERVICE

**EDAC INC** TORONTO, ONTARIO CANADA

THESE DRAWINGS AND SPECIFICATIONS ARE THE PROPERTY OF EDAC INC.,AND SHALL NOT BE REPRODUCED, OR COPIED OR USED AS THE BASIS FOR THE MANUFACTURE OR SALE OF APPARATUS WITHOUT WRITTEN PERMISSION.

|  | ACAD REFERENCE NO.  | 345-ENG-MASTER   |  |  |
|--|---------------------|------------------|--|--|
|  | DRAWN: R.STA.MONICA | DATE:MAY.16/2017 |  |  |
|  |