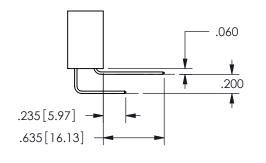

## <u>Contact Dimensions:</u> 555-Extender Board Bend (Code 500 Contacts) See Sheet 2 for Contact Code 555, 556, 558, 559, 560 **Dimensions**

.160 4.06 .330[8.38] POINT OF CARD SLOT CONTACT .370 9.4

ISSUE NUMBER ORIGINAL

1

**Contact Code 558** 

Contact Code 559

**Contact Code 560** 

INSULATOR MATERIAL: THERMOPLASTIC POLYESTER, UL 94V-0

DAP MATERIAL AVAILABLE UPON REQUEST

CONTACT MATERIAL; COPPER ALLOY CONTACT PLATING: GOLD ON THE MATING AREA, TIN PLATING ON THE CONTACT TAILS, NICKEL UNDERPLATE