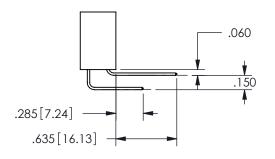

## <u>Contact Dimensions:</u> 555-Extender Board Bend (Code 500 Contacts) See Sheet 2 for Contact Code 555, 556, 558, 559, 560 **Dimensions**

.160 4.06 .330[8.38] POINT OF CARD SLOT CONTACT .370 9.4

## **SECTION A-A**

345/395 SERIES CARD EDGE CONNECTOR PART NUMBER: 345-012-555-802

**EDAC INC** TORONTO, ONTARIO CANADA

THESE DRAWINGS AND SPECIFICATIONS ARE THE PROPERTY OF EDAC INC.,AND SHALL NOT BE REPRODUCED, OR COPIED OR USED AS THE BASIS FOR THE MANUFACTURE OR SALE OF APPARATUS WITHOUT WRITTEN PERMISSION.