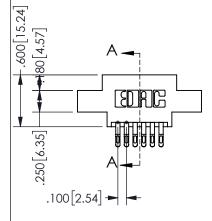

## **SECTION A-A**

345/395 SERIES CARD EDGE CONNECTOR PART NUMBER: 345-012-555-802

**EDAC INC** TORONTO, ONTARIO CANADA

THESE DRAWINGS AND SPECIFICATIONS ARE THE PROPERTY OF EDAC INC.,AND SHALL NOT BE REPRODUCED, OR COPIED OR USED AS THE BASIS FOR THE MANUFACTURE OR SALE OF APPARATUS WITHOUT WRITTEN PERMISSION.

345/395 SERIES CARD EDGE CONNECTOR CONTACT CODE 555,556,558,559,560 DIMENSIONS

YOUR CONNECTION TO QUALITY & SERVICE

**EDAC INC** TORONTO, ONTARIO CANADA

THESE DRAWINGS AND SPECIFICATIONS ARE THE PROPERTY OF EDAC INC.,AND SHALL NOT BE REPRODUCED, OR COPIED OR USED AS THE BASIS FOR THE MANUFACTURE OR SALE OF APPARATUS WITHOUT WRITTEN PERMISSION.