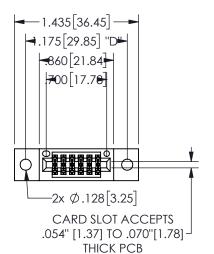

## **SECTION A-A**

345/395 SERIES CARD EDGE CONNECTOR PART NUMBER: 345-012-555-802

**EDAC INC** TORONTO, ONTARIO CANADA

THESE DRAWINGS AND SPECIFICATIONS ARE THE PROPERTY OF EDAC INC.,AND SHALL NOT BE REPRODUCED, OR COPIED OR USED AS THE BASIS FOR THE MANUFACTURE OR SALE OF APPARATUS WITHOUT WRITTEN PERMISSION.

|  | ACAD REFERENCE NO. |              | 345-ENG-MASTER   |       |
|--|--------------------|--------------|------------------|-------|
|  | DRAWN: R           | R.STA.MONICA | DATE:MAY.16/2017 |       |
|  | CHECKED:           |              | DATE:            |       |
|  | SCALE:             | NTS          | SHEET            | OF 2  |
|  | DRAWING NUMBER     |              |                  | ISSUE |
|  | 345                | 5-ENG-MASTER |                  | 1     |
|  |                    |              |                  |       |