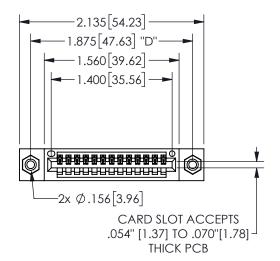

## **SECTION A-A**

345/395 SERIES CARD EDGE CONNECTOR PART NUMBER: 345-013-521-608

**EDAC INC** TORONTO, ONTARIO CANADA

THESE DRAWINGS AND SPECIFICATIONS ARE THE PROPERTY OF EDAC INC.,AND SHALL NOT BE REPRODUCED, OR COPIED OR USED AS THE BASIS FOR THE MANUFACTURE OR SALE OF APPARATUS WITHOUT WRITTEN PERMISSION.

| ACAD REFERENCE NO. 345-ENG-MAST |        | 3-MASTER  |
|---------------------------------|--------|-----------|
| DRAWN: R.STA.MONICA             | DATEMA | Y.16/2017 |
| CHECKED:                        | DATE:  |           |
| SCALE: NTS                      | SHEET  | OF 2      |
| DRAWING NUMBER                  |        | ISSUE     |
| 345-ENG-MASTER                  |        | 1         |
|                                 |        |           |