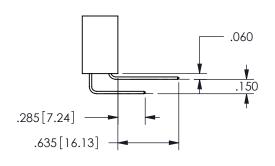

THIS IS A C.A.D. GENERATED DRAWING DO NOT MAKE MANUAL REVISIONS TO MASTER.

ISSUE NUMBER

ORIGINAL

1

**Contact Dimensions:** 521-P.C. Tail .025 Sq.(0.64 Sq.) - Tail LG=.150(3.81) .100 (2.54) Contact Spacing x .200 (5.08) Row Spacing

.160 4.06 .330[8.38] POINT OF CARD SLOT CONTACT