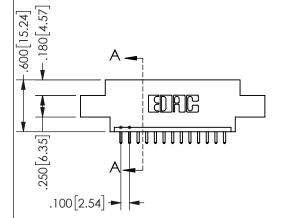

## **SECTION A-A**

345/395 SERIES CARD EDGE CONNECTOR PART NUMBER: 345-013-521-608

**EDAC INC** TORONTO, ONTARIO CANADA

THESE DRAWINGS AND SPECIFICATIONS ARE THE PROPERTY OF EDAC INC.,AND SHALL NOT BE REPRODUCED, OR COPIED OR USED AS THE BASIS FOR THE MANUFACTURE OR SALE OF APPARATUS WITHOUT WRITTEN PERMISSION.

| ACAD REFERENCE NO. 345-ENG-MAST |        | 3-MASTER  |
|---------------------------------|--------|-----------|
| DRAWN: R.STA.MONICA             | DATEMA | Y.16/2017 |
| CHECKED:                        | DATE:  |           |
| SCALE: NTS                      | SHEET  | OF 2      |
| DRAWING NUMBER                  |        | ISSUE     |
| 345-ENG-MASTER                  |        | 1         |
|                                 |        |           |