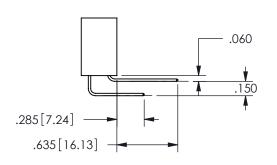

ISSUE NUMBER ORIGINAL

1

**Contact Code 558** 

Contact Code 559

**Contact Code 560** 

INSULATOR MATERIAL: THERMOPLASTIC POLYESTER, UL 94V-0

DAP MATERIAL AVAILABLE UPON REQUEST

CONTACT MATERIAL; COPPER ALLOY CONTACT PLATING: GOLD ON THE MATING AREA, TIN PLATING ON THE CONTACT TAILS, NICKEL UNDERPLATE

345/395 SERIES CARD EDGE CONNECTOR CONTACT CODE 555,556,558,559,560 DIMENSIONS

YOUR CONNECTION TO QUALITY & SERVICE

**EDAC INC** TORONTO, ONTARIO CANADA

THESE DRAWINGS AND SPECIFICATIONS ARE THE PROPERTY OF EDAC INC.,AND SHALL NOT BE REPRODUCED, OR COPIED OR USED AS THE BASIS FOR THE MANUFACTURE OR SALE OF APPARATUS WITHOUT WRITTEN PERMISSION.

| ACAD REFERENCE NO.  | 345-ENG-MASTER   |
|---------------------|------------------|
| DRAWN: R.STA.MONICA | DATE:MAY.16/2017 |
| CHECKED:            | DATE:            |
| SCALE: 1:1          | SHEET 2 OF 2     |
| DRAWING NUMBER      | ISSUE            |
| 0.45 5110 1440750   | ,                |