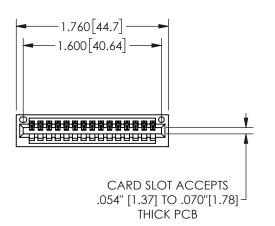

## SECTION A-A

345/395 SERIES CARD EDGE CONNECTOR PART NUMBER: 345-015-521-101

**EDAC INC** TORONTO, ONTARIO CANADA

THESE DRAWINGS AND SPECIFICATIONS ARE THE PROPERTY OF EDAC INC.,AND SHALL NOT BE REPRODUCED, OR COPIED OR USED AS THE BASIS FOR THE MANUFACTURE OR SALE OF APPARATUS WITHOUT WRITTEN PERMISSION.

| ACAD REFERENCE NO.  | 345-ENG-MASTER   |
|---------------------|------------------|
| DRAWN: R.STA.MONICA | DATE:MAY.16/2017 |
| CHECKED:            | DATE:            |
| SCALE: NTS          | SHEET 1 OF 2     |
| DRAWING NUMBER      | ISSUE            |
| 345-ENG-MASTER      | 1                |
|                     |                  |