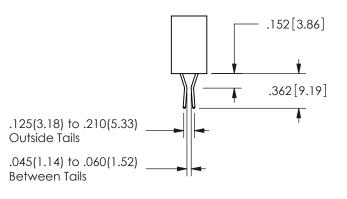

ISSUE NUMBER ORIGINAL

1

**Contact Code 558** 

Contact Code 559

**Contact Code 560** 

INSULATOR MATERIAL: THERMOPLASTIC POLYESTER, UL 94V-0

DAP MATERIAL AVAILABLE UPON REQUEST

CONTACT MATERIAL; COPPER ALLOY CONTACT PLATING: GOLD ON THE MATING AREA, TIN PLATING ON THE CONTACT TAILS, NICKEL UNDERPLATE

345/395 SERIES CARD EDGE CONNECTOR CONTACT CODE 555,556,558,559,560 DIMENSIONS

YOUR CONNECTION TO QUALITY & SERVICE

**EDAC INC** TORONTO, ONTARIO CANADA

THESE DRAWINGS AND SPECIFICATIONS ARE THE PROPERTY OF EDAC INC.,AND SHALL NOT BE REPRODUCED, OR COPIED OR USED AS THE BASIS FOR THE MANUFACTURE OR SALE OF APPARATUS WITHOUT WRITTEN PERMISSION.

| ACAD REFERENCE NO.  | 345-ENG-MASTER   |
|---------------------|------------------|
| DRAWN: R.STA.MONICA | DATE:MAY.16/2017 |
| CHECKED:            | DATE:            |
| SCALE: 1:1          | SHEET 2 OF 2     |
| DRAWING NUMBER      | ISSUE            |
| 0.45 5110 1440750   | ,                |