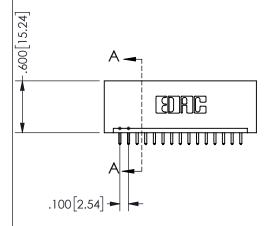

THIS IS A C.A.D. GENERATED DRAWING DO NOT MAKE MANUAL REVISIONS TO MASTER.

ISSUE NUMBER

ORIGINAL

1

<u>Contact Dimensions:</u>
521-P.C. Tail .025 Sq.(0.64 Sq.) - Tail LG=.150(3.81)
.100 (2.54) Contact Spacing x .200 (5.08) Row Spacing

.160 4.06 .330[8.38] POINT OF CARD SLOT CONTACT

## SECTION A-A

345/395 SERIES CARD EDGE CONNECTOR PART NUMBER: 345-015-521-101

**EDAC INC** TORONTO, ONTARIO CANADA

THESE DRAWINGS AND SPECIFICATIONS ARE THE PROPERTY OF EDAC INC.,AND SHALL NOT BE REPRODUCED, OR COPIED OR USED AS THE BASIS FOR THE MANUFACTURE OR SALE OF APPARATUS WITHOUT WRITTEN PERMISSION.