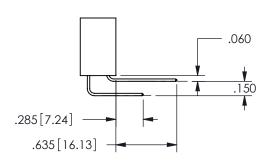

-2.435[61.85] 1.860 47.24 -1.700 43.18 

> CARD SLOT ACCEPTS .054" [1.37] TO .070"[1.78]-THICK PCB

THIS IS A C.A.D. GENERATED DRAWING DO NOT MAKE MANUAL REVISIONS TO MASTER.

ISSUE NUMBER

ORIGINAL

1

.160 4.06 .330[8.38] POINT OF CARD SLOT CONTACT

-.350[8.89] .600[15.24] 0 .100[2.54]

<u>Contact Dimensions:</u>
520-P.C. Tail .030x.018(0.76x0.46) - Tail LG=.175(4.45)
.100 (2.54) Contact Spacing x .200 (5.08) Row Spacing

345/395 SERIES CARD EDGE CONNECTOR PART NUMBER: 345-016-520-112