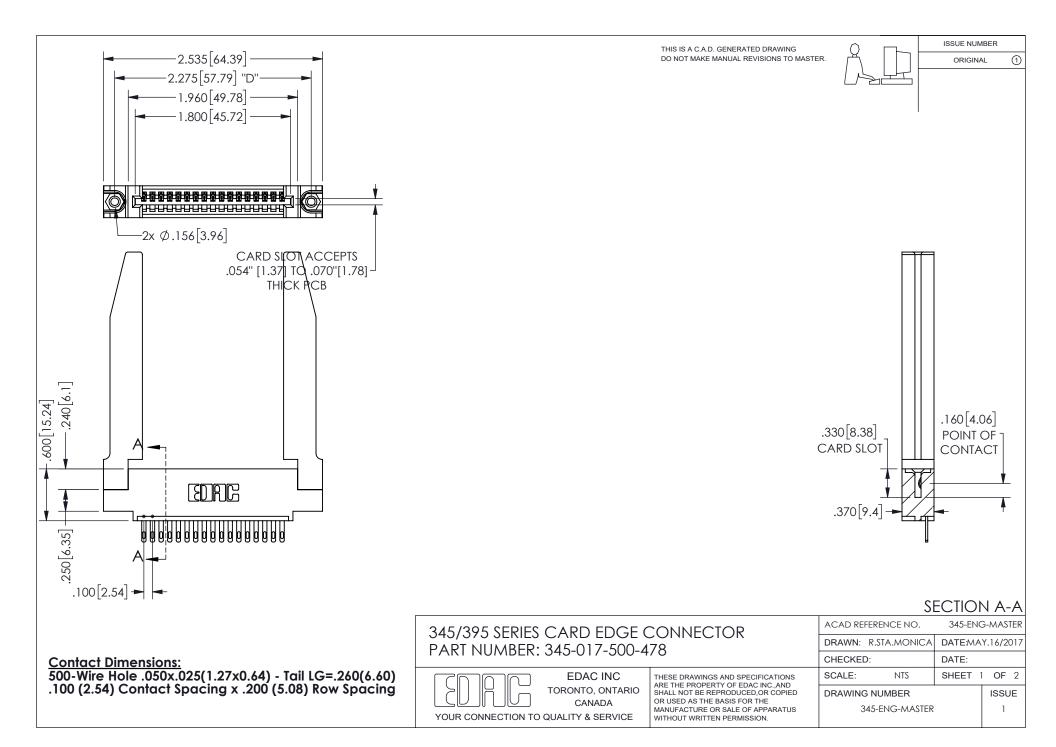

ISSUE NUMBER ORIGINAL

1

**Contact Code 558** 

Contact Code 559

Contact Code 560

INSULATOR MATERIAL: THERMOPLASTIC POLYESTER, UL 94V-0

DAP MATERIAL AVAILABLE UPON REQUEST

CONTACT MATERIAL; COPPER ALLOY

CONTACT PLATING: GOLD ON THE MATING AREA, TIN PLATING ON THE CONTACT TAILS, NICKEL UNDERPLATE

## 345/395 SERIES CARD EDGE CONNECTOR CONTACT CODE 555,556,558,559,560 DIMENSIONS

YOUR CONNECTION TO QUALITY & SERVICE

**EDAC INC** TORONTO, ONTARIO CANADA

THESE DRAWINGS AND SPECIFICATIONS ARE THE PROPERTY OF EDAC INC.,AND SHALL NOT BE REPRODUCED, OR COPIED OR USED AS THE BASIS FOR THE MANUFACTURE OR SALE OF APPARATUS WITHOUT WRITTEN PERMISSION.