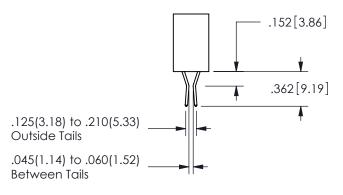

SECTION A-A

.160 4.06 .330[8.38] POINT OF CARD SLOT CONTACT .370 9.4

ISSUE NUMBER ORIGINAL

1

**Contact Code 558** 

Contact Code 559

**Contact Code 560** 

INSULATOR MATERIAL: THERMOPLASTIC POLYESTER, UL 94V-0

DAP MATERIAL AVAILABLE UPON REQUEST

CONTACT MATERIAL; COPPER ALLOY

CONTACT PLATING: GOLD ON THE MATING AREA, TIN PLATING ON THE CONTACT TAILS, NICKEL UNDERPLATE