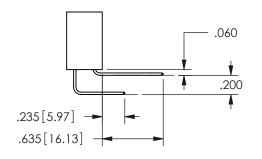

SECTION A-A

.160 4.06 .330[8.38] POINT OF CARD SLOT CONTACT .370 9.4

ISSUE NUMBER ORIGINAL

1

**Contact Code 558** 

Contact Code 559

**Contact Code 560** 

INSULATOR MATERIAL: THERMOPLASTIC POLYESTER, UL 94V-0

DAP MATERIAL AVAILABLE UPON REQUEST

CONTACT MATERIAL; COPPER ALLOY

CONTACT PLATING: GOLD ON THE MATING AREA, TIN PLATING ON THE CONTACT TAILS, NICKEL UNDERPLATE