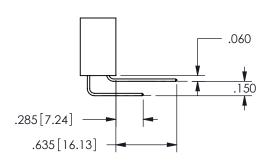

SECTION A-A

.160 4.06 .330[8.38] POINT OF CARD SLOT CONTACT .370 9.4

ISSUE NUMBER ORIGINAL

1

**Contact Code 558** 

Contact Code 559

**Contact Code 560** 

INSULATOR MATERIAL: THERMOPLASTIC POLYESTER, UL 94V-0

DAP MATERIAL AVAILABLE UPON REQUEST

CONTACT MATERIAL; COPPER ALLOY

CONTACT PLATING: GOLD ON THE MATING AREA, TIN PLATING ON THE CONTACT TAILS, NICKEL UNDERPLATE