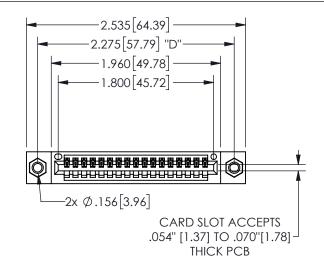

345/395 SERIES CARD EDGE CONNECTOR PART NUMBER: 345-017-542-407

YOUR CONNECTION TO QUALITY & SERVICE

**EDAC INC** TORONTO, ONTARIO CANADA

THESE DRAWINGS AND SPECIFICATIONS ARE THE PROPERTY OF EDAC INC.,AND SHALL NOT BE REPRODUCED,OR COPIED OR USED AS THE BASIS FOR THE MANUFACTURE OR SALE OF APPARATUS WITHOUT WRITTEN PERMISSION.

THIS IS A C.A.D. GENERATED DRAWING DO NOT MAKE MANUAL REVISIONS TO MASTER.

ISSUE NUMBER

ORIGINAL

1

<u>Contact Dimensions:</u>
542-Wire Wrap .025 Sq.(0.64 Sq.) - Tail LG=.645(16.38)
.100 (2.54) Contact Spacing x .200 (5.08) Row Spacing