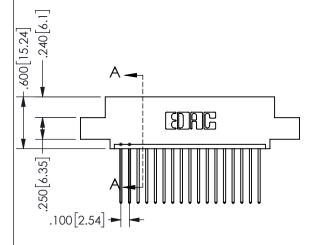

SECTION A-A

.160 4.06 .330[8.38] POINT OF CARD SLOT CONTACT .370 9.4

ISSUE NUMBER ORIGINAL

1

**Contact Code 558** 

Contact Code 559

**Contact Code 560** 

INSULATOR MATERIAL: THERMOPLASTIC POLYESTER, UL 94V-0

DAP MATERIAL AVAILABLE UPON REQUEST

CONTACT MATERIAL; COPPER ALLOY

CONTACT PLATING: GOLD ON THE MATING AREA, TIN PLATING ON THE CONTACT TAILS, NICKEL UNDERPLATE

## 345/395 SERIES CARD EDGE CONNECTOR CONTACT CODE 555,556,558,559,560 DIMENSIONS

YOUR CONNECTION TO QUALITY & SERVICE

**EDAC INC** TORONTO, ONTARIO CANADA

THESE DRAWINGS AND SPECIFICATIONS ARE THE PROPERTY OF EDAC INC.,AND SHALL NOT BE REPRODUCED, OR COPIED OR USED AS THE BASIS FOR THE MANUFACTURE OR SALE OF APPARATUS WITHOUT WRITTEN PERMISSION.