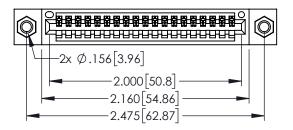

<u>Contact Dimensions:</u>
525-P.C. Tail .018 Sq.(0.46 Sq.) - Tail LG=.150(3.81)
.100 (2.54) Contact Spacing x .200 (5.08) Row Spacing

..330[8.38] CARD SLOT .160[4.06] POINT OF CONTACT

1

- INSULATOR MATERIAL: THERMOPLASTIC PBT BLACK, UL 94V-0
- CONTACT MATERIAL; COPPER TIN ALLOY CONTACT PLATING: GOLD ON THE MATING AREA, TIN PLATING ON THE CONTACT TAILS, NICKEL UNDERPLATE

| 345/395 SERIES CARD EDGE CONNECTOR |
|------------------------------------|
| PART NUMBER: 345-019-525-107       |

| ACAD REFERENCE NO   | . 345-ENC       | G-MASTER  |
|---------------------|-----------------|-----------|
| DRAWN: R.STA.MONICA | DATE: <b>MA</b> | Y.16/2017 |
| CHECKED:            | DATE:           |           |
| SCALE: 1:1          | SHEET 1         | OF 2      |
| DRAWING NUMBER      |                 | ISSUE     |
| 345-ENG-MASTER      |                 | 1         |