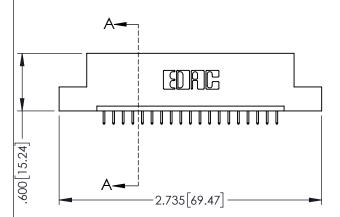

<u>Contact Dimensions:</u>
525-P.C. Tail .018 Sq.(0.46 Sq.) - Tail LG=.150(3.81)
.100 (2.54) Contact Spacing x .200 (5.08) Row Spacing

..330[8.38] CARD SLOT .160[4.06] POINT OF CONTACT

1

- INSULATOR MATERIAL: THERMOPLASTIC PBT BLACK, UL 94V-0
- CONTACT MATERIAL; COPPER TIN ALLOY CONTACT PLATING: GOLD ON THE MATING AREA, TIN PLATING ON THE CONTACT TAILS, NICKEL UNDERPLATE

| 345/395 SERIES CARD EDGE CONNECTOR |
|------------------------------------|
| PART NUMBER: 345-019-525-107       |

| ACAD REFERENCE NO   | . 345-ENC       | G-MASTER  |
|---------------------|-----------------|-----------|
| DRAWN: R.STA.MONICA | DATE: <b>MA</b> | Y.16/2017 |
| CHECKED:            | DATE:           |           |
| SCALE: 1:1          | SHEET 1         | OF 2      |
| DRAWING NUMBER      |                 | ISSUE     |
| 345-ENG-MASTER      |                 | 1         |