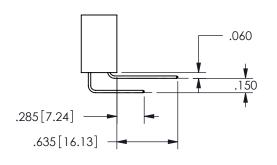

**SECTION A-A** 

ORIGINAL 1

ISSUE NUMBER

**Contact Code 558** 

Contact Code 559

**Contact Code 560** 

INSULATOR MATERIAL: THERMOPLASTIC POLYESTER, UL 94V-0

DAP MATERIAL AVAILABLE UPON REQUEST

CONTACT MATERIAL; COPPER ALLOY

CONTACT PLATING: GOLD ON THE MATING AREA, TIN PLATING ON THE CONTACT TAILS, NICKEL UNDERPLATE

## 345/395 SERIES CARD EDGE CONNECTOR CONTACT CODE 555,556,558,559,560 DIMENSIONS

YOUR CONNECTION TO QUALITY & SERVICE

**EDAC INC** TORONTO, ONTARIO CANADA

THESE DRAWINGS AND SPECIFICATIONS ARE THE PROPERTY OF EDAC INC.,AND SHALL NOT BE REPRODUCED, OR COPIED OR USED AS THE BASIS FOR THE MANUFACTURE OR SALE OF APPARATUS WITHOUT WRITTEN PERMISSION.