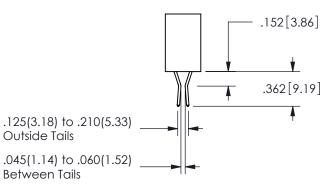

**SECTION A-A** 

ORIGINAL 1

ISSUE NUMBER

**Contact Code 558** 

Contact Code 559

**Contact Code 560** 

INSULATOR MATERIAL: THERMOPLASTIC POLYESTER, UL 94V-0

DAP MATERIAL AVAILABLE UPON REQUEST

CONTACT MATERIAL; COPPER ALLOY

CONTACT PLATING: GOLD ON THE MATING AREA, TIN PLATING ON THE CONTACT TAILS, NICKEL UNDERPLATE