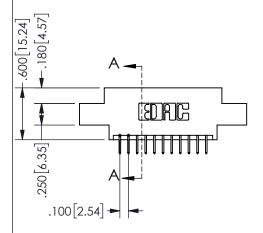

THIS IS A C.A.D. GENERATED DRAWING DO NOT MAKE MANUAL REVISIONS TO MASTER.

ORIGINAL

1

<u>Contact Dimensions:</u>
524-P.C. Tail .018 Sq.(0.46 Sq.) - Tail LG=.175(4.45)
.100 (2.54) Contact Spacing x .200 (5.08) Row Spacing

.160 4.06 .330[8.38] POINT OF CARD SLOT CONTACT .370 9.4

345/395 SERIES CARD EDGE CONNECTOR PART NUMBER: 345-022-524-804

YOUR CONNECTION TO QUALITY & SERVICE

**EDAC INC** TORONTO, ONTARIO CANADA

THESE DRAWINGS AND SPECIFICATIONS ARE THE PROPERTY OF EDAC INC.,AND SHALL NOT BE REPRODUCED, OR COPIED OR USED AS THE BASIS FOR THE MANUFACTURE OR SALE OF APPARATUS WITHOUT WRITTEN PERMISSION.

**SECTION A-A** 

ORIGINAL 1

ISSUE NUMBER

**Contact Code 558** 

Contact Code 559

**Contact Code 560** 

INSULATOR MATERIAL: THERMOPLASTIC POLYESTER, UL 94V-0

DAP MATERIAL AVAILABLE UPON REQUEST