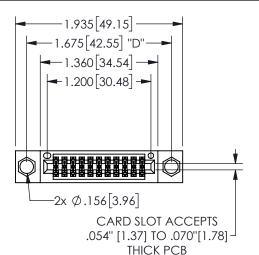

THIS IS A C.A.D. GENERATED DRAWING DO NOT MAKE MANUAL REVISIONS TO MASTER.

ORIGINAL

1

<u>Contact Dimensions:</u>
524-P.C. Tail .018 Sq.(0.46 Sq.) - Tail LG=.175(4.45)
.100 (2.54) Contact Spacing x .200 (5.08) Row Spacing

.160 4.06 .330[8.38] POINT OF CARD SLOT CONTACT .370 9.4

345/395 SERIES CARD EDGE CONNECTOR PART NUMBER: 345-022-524-804

YOUR CONNECTION TO QUALITY & SERVICE

**EDAC INC** TORONTO, ONTARIO CANADA

THESE DRAWINGS AND SPECIFICATIONS ARE THE PROPERTY OF EDAC INC.,AND SHALL NOT BE REPRODUCED, OR COPIED OR USED AS THE BASIS FOR THE MANUFACTURE OR SALE OF APPARATUS WITHOUT WRITTEN PERMISSION.