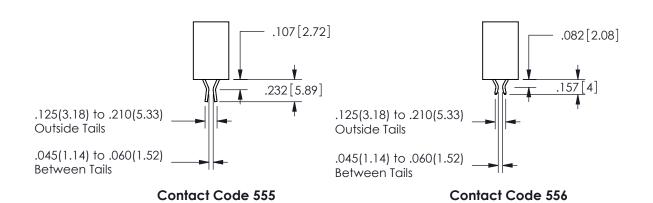

**SECTION A-A** 

ORIGINAL 1

ISSUE NUMBER

**Contact Code 558** 

Contact Code 559

**Contact Code 560** 

INSULATOR MATERIAL: THERMOPLASTIC POLYESTER, UL 94V-0

DAP MATERIAL AVAILABLE UPON REQUEST

CONTACT MATERIAL; COPPER ALLOY

CONTACT PLATING: GOLD ON THE MATING AREA, TIN PLATING ON THE CONTACT TAILS, NICKEL UNDERPLATE

## 345/395 SERIES CARD EDGE CONNECTOR CONTACT CODE 555,556,558,559,560 DIMENSIONS

YOUR CONNECTION TO QUALITY & SERVICE

**EDAC INC** TORONTO, ONTARIO CANADA

THESE DRAWINGS AND SPECIFICATIONS ARE THE PROPERTY OF EDAC INC.,AND SHALL NOT BE REPRODUCED, OR COPIED OR USED AS THE BASIS FOR THE MANUFACTURE OR SALE OF APPARATUS WITHOUT WRITTEN PERMISSION.