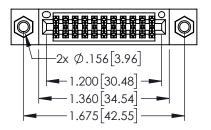

<u>Contact Dimensions:</u>
525-P.C. Tail .018 Sq.(0.46 Sq.) - Tail LG=.150(3.81)
.100 (2.54) Contact Spacing x .200 (5.08) Row Spacing

..330[8.38] CARD SLOT .160[4.06] POINT OF CONTACT

1

INSULATOR MATERIAL: THERMOPLASTIC PBT BLACK, UL 94V-0