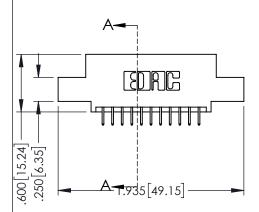

| ACAD REFERENCE NO   | . 345-ENG-MASTER |
|---------------------|------------------|
| DRAWN: R.STA.MONICA | DATE:MAY.16/2017 |
| CHECKED:            | DATE:            |
| SCALE: 1:1          | SHEET 1 OF 2     |
| DRAWING NUMBER      | ISSUE            |
| 245 ENG MARTED      | 1                |