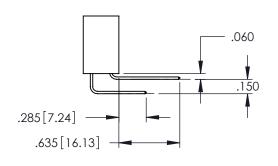

<u>Contact Dimensions:</u>
525-P.C. Tail .018 Sq.(0.46 Sq.) - Tail LG=.150(3.81)
.100 (2.54) Contact Spacing x .200 (5.08) Row Spacing

..330[8.38] CARD SLOT .160[4.06] POINT OF CONTACT

1

INSULATOR MATERIAL: THERMOPLASTIC PBT BLACK, UL 94V-0