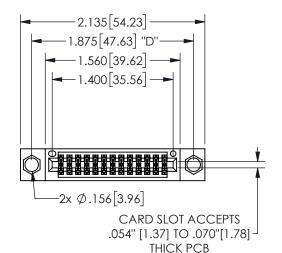

345/395 SERIES CARD EDGE CONNECTOR PART NUMBER: 345-026-544-804

YOUR CONNECTION TO QUALITY & SERVICE

**EDAC INC** TORONTO, ONTARIO CANADA

THESE DRAWINGS AND SPECIFICATIONS ARE THE PROPERTY OF EDAC INC.,AND SHALL NOT BE REPRODUCED, OR COPIED OR USED AS THE BASIS FOR THE MANUFACTURE OR SALE OF APPARATUS WITHOUT WRITTEN PERMISSION.