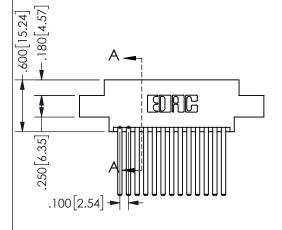

SECTION A-A

.160 4.06 .330[8.38] POINT OF CARD SLOT CONTACT .370 [9.4]

ISSUE NUMBER ORIGINAL

1

**Contact Code 558** 

Contact Code 559

**Contact Code 560** 

INSULATOR MATERIAL: THERMOPLASTIC POLYESTER, UL 94V-0 DAP MATERIAL AVAILABLE UPON REQUEST

CONTACT MATERIAL; COPPER ALLOY CONTACT PLATING: GOLD ON THE MATING AREA, TIN PLATING ON THE CONTACT TAILS, NICKEL UNDERPLATE

345/395 SERIES CARD EDGE CONNECTOR CONTACT CODE 555,556,558,559,560 DIMENSIONS