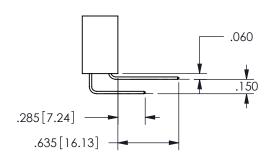

THIS IS A C.A.D. GENERATED DRAWING DO NOT MAKE MANUAL REVISIONS TO MASTER.

ISSUE NUMBER

ORIGINAL

1

<u>Contact Dimensions:</u> 544-Wire Wrap .050x.025(1.27x0.64) - Tail LG=.750(19.05)

.100 (2.54) Contact Spacing x .200 (5.08) Row Spacing

CONTACT MATERIAL; COPPER ALLOY CONTACT PLATING: GOLD ON THE MATING AREA, TIN PLATING ON THE CONTACT TAILS, NICKEL UNDERPLATE

345/395 SERIES CARD EDGE CONNECTOR CONTACT CODE 555,556,558,559,560 DIMENSIONS