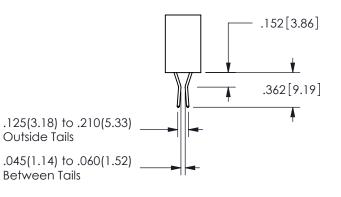

THIS IS A C.A.D. GENERATED DRAWING DO NOT MAKE MANUAL REVISIONS TO MASTER.

ISSUE NUMBER

ORIGINAL

1

<u>Contact Dimensions:</u> 544-Wire Wrap .050x.025(1.27x0.64) - Tail LG=.750(19.05)

.100 (2.54) Contact Spacing x .200 (5.08) Row Spacing

CONTACT MATERIAL; COPPER ALLOY CONTACT PLATING: GOLD ON THE MATING AREA, TIN PLATING ON THE CONTACT TAILS, NICKEL UNDERPLATE

345/395 SERIES CARD EDGE CONNECTOR CONTACT CODE 555,556,558,559,560 DIMENSIONS